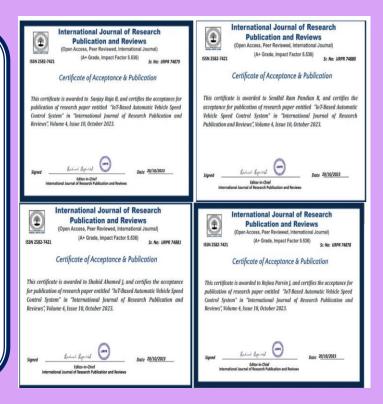

### **R&D | PAPER PUBLICATION | ECE**

Dr Rejina Parvin, Associate Professor, ECE along with Sanjay Raja B, Sendhil Ram Pandian R, Shahid Ahamed J has, students of Final year ECE has published a paper titled "IoT - Based Automatic Vehicle Speed Control System" in the International Journal of Research Publication and Reviews.