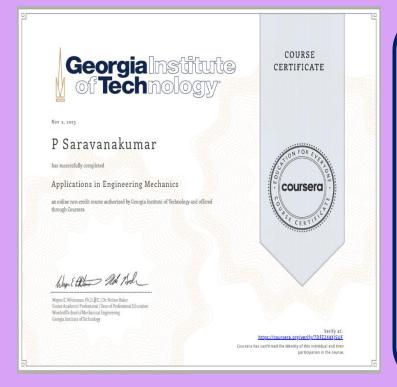

### **CIVIL | COURSERA CERTIFICATION**

Dr.P.Saravanakumar, Professor and Head, Department of Civil Engineering, has completed an online course on "Applications in Engineering Mechanics" authorised by Georgia Institute of Technology and offered through Coursera.