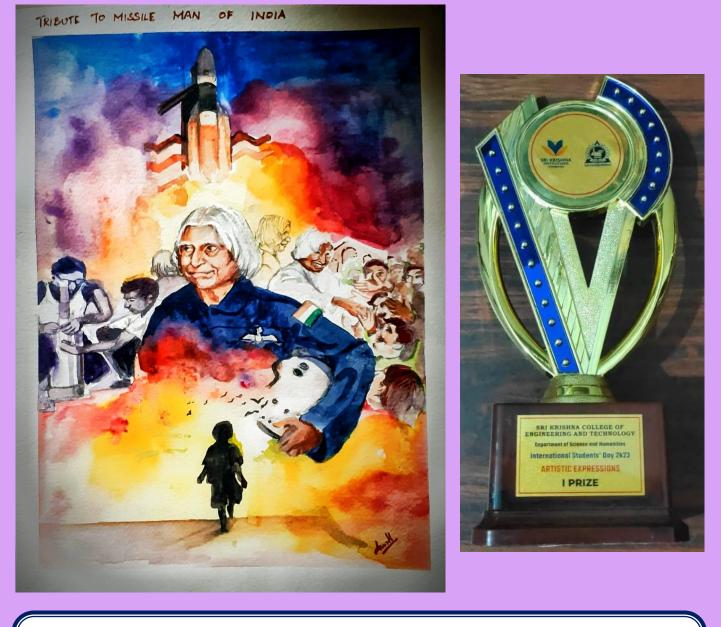

### AI & DS | INTERNATIONAL STUDENTS DAY -2023

**S Amrith Menon**, student of **Second** year **Artificial Intelligence and Data Science** has secured First Prize in the event "**Artistic Expressions**" conducted by the Department of Science and Humanities as part of International Students' Day 2023 on 17.11.2023.