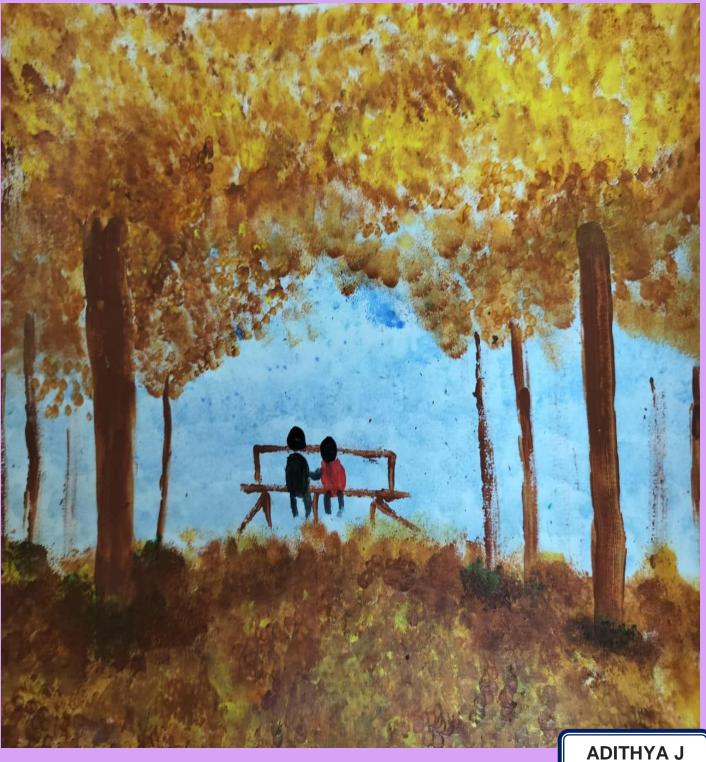

oost: Revolutionizing Hybrid** Soft Computing through Hyperparameter **Optimization**" in Eighth National Conference on Innovations and Advancements in Electrical Sciences-NCIAES 23 held virtually at the Department of Electrical and Electronics Engineering, KPR Institute of Engineering and Technology, Coimbatore on 30.6.2023.

# **EEE | CONFERENCE PRESENTATION**

Ms.C.Pavithra, Assistant Professor, EEE Department has presented а research paper entitled "Highly Efficient MPPT control technique for PV system using different controllers with Converter" Luo in the International Conference on Intelligent Computing and Next Generation Wireless Networks (ICNGWN 2023) \_ on 20-10-2023 19-10-2023 and organized by Sri Venkateswara College of Engineering, Chennai.









# AI&DS | CREATIVE CORNER



ADITHYA J I AI&DS A



# CSE | CREATIVE CORNER





# AI & DS | CREATIVE CORNER