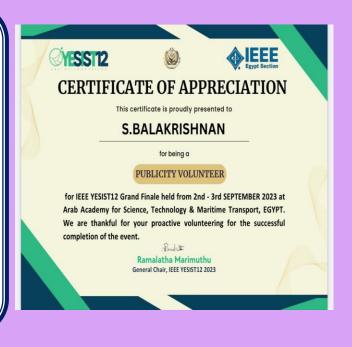

### CSBS | IEEE YESIST12

**Dr.S.Balakrishnan,** Professor and Head, Department of **Computer Science and Business Systems** has received a certificate of appreciation for being a Publicity Volunteer for **IEEE YESIST12** Grand Finale held on 2<sup>nd</sup> and 3<sup>rd</sup> September 2023 at Arab Academy for Science, Technology & Maritime Transport, Egypt.