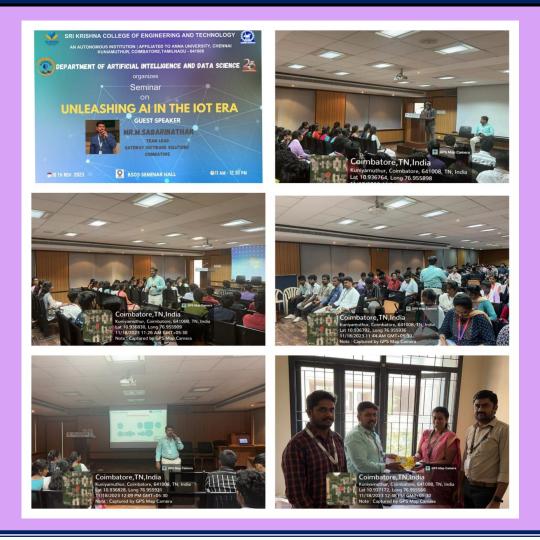

### AI&DS | SEMINAR ON UNLEASHING AI IN THE IOT ERA

Department of Artificial Intelligence and Data Science organized a Seminar on "Unleashing AI in the IOT Era" on 18.11.2023. Mr.M.Sabarinathan, Founder & CEO, Gateway Software Solutions, Coimbatore was the Resource Person.

#### Session Takeaways:

Role of IOT in AI, Crucial protocols of the Internet, Future of AI and IOT, AI-Enabled IOT in Healthcare and Smart home, Data Access and Distributed Processing for IOT.