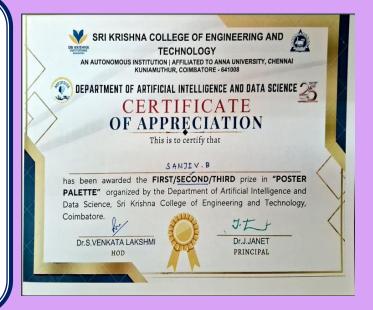

### **MCT | POSTER PALETTE**

B.Sanjiv, student of First year MCT has won Second Prize in the "Poster Palette" event organized by the Department of Artificial Intelligence and Data Science, Sri Krishna College of Engineering and Technology, Coimbatore.