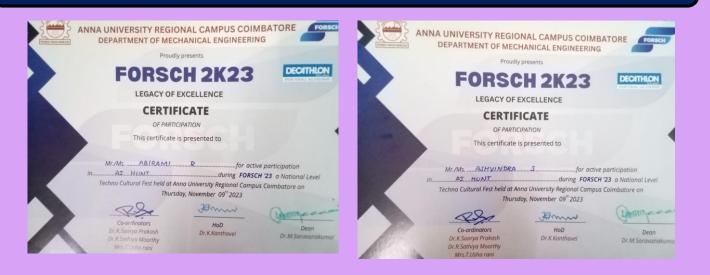

# AI & DS | NATIONAL LEVEL TECHNO FEST

Abirami R and Ashvindra S, students of First year Artificial Intelligence and Data Science have participated in FORSCH '23 AI HUNT conducted by Anna University Regional campus, Coimbatore