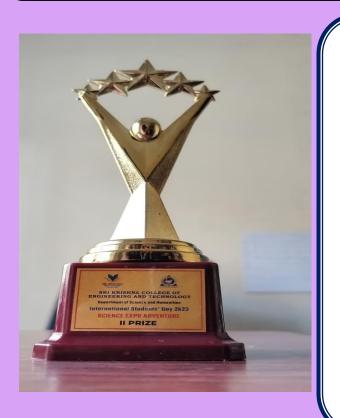

### AI & DS | INTERNATIONAL STUDENTS DAY -2023

Bharathwaj P R and Jothish P.G. students of First vear Artificial Science Intelligence and Data **Department** have bagged Second Prize for demonstrating their project titled "Diabetes prediction using Machine learning and data set in the event Ignite, Innovate and Inspire -Science Expo Adventure conducted by the Department of Science and Humanities as a part of International Students' Day 2023 on 17.11.2023.