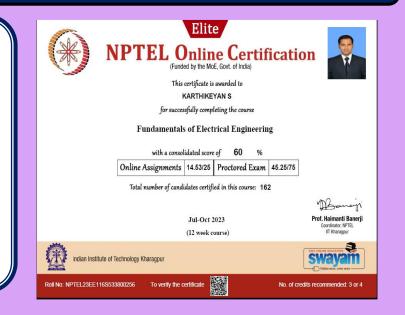

### **EEE | NPTEL ONLINE CERTIFICATION**

Mr.S.Karthikeyan, Assistant Professor, EEE Department has completed 12 week course on "Fundamentals of Electrical Engineering" with Elite Certificate organized by Indian Institute of Technology Kharagpur.