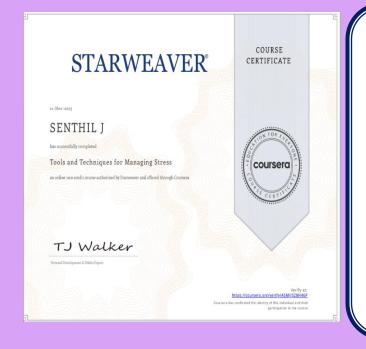

### **M.Tech CSE | COURSERA CERTIFICATION**

Mr.J.Senthil, Assistant Professor, Department of M.Tech Computer Science and Engineering has successfully completed a certification titled **"TOOLS** And course **Techniques For Managing Stress**" through Coursera platform in association with **Starweaver** on 21.11.2023.