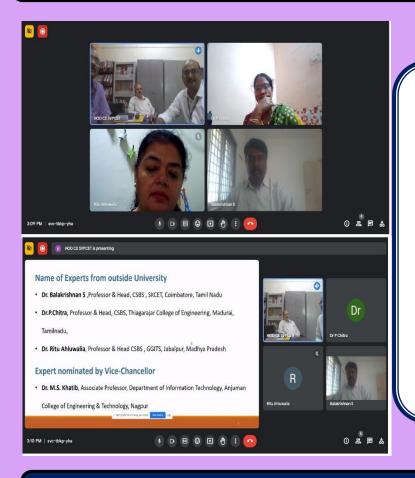

# **CSBS | BOS MEMBER**

Dr.S.Balakrishnan, Professor and Head, Department of **Science** Computer and Business Systems has acted as of Studies Board member. Computer Science **Business** St. Vincent Pallotti Systems, College of Engineering & Technology, Nagpur on 15.07.2023.