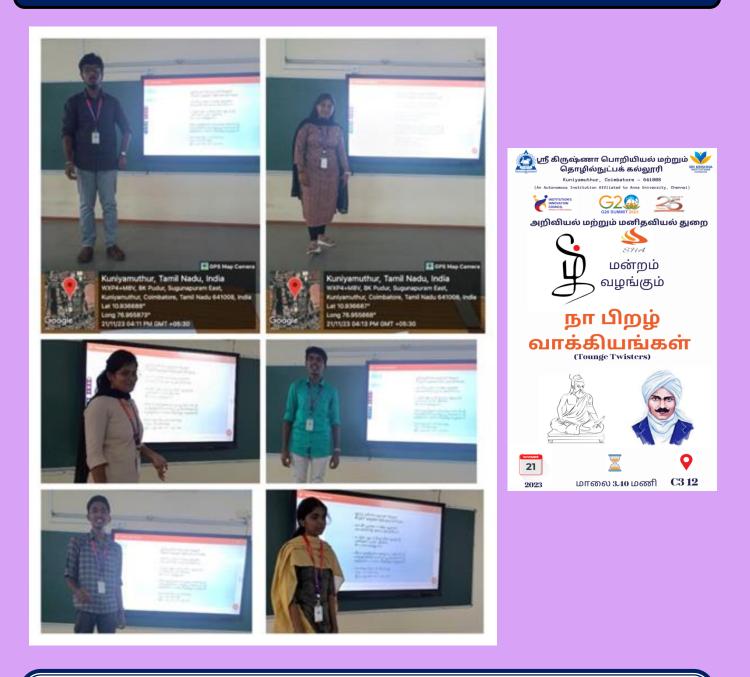

# **SHA | EXTENDED HOUR ACTIVITY**

**Tamil Club** of SHA conducted **Tongue Twisters** for the **First** year students on 21.11.2023. It is a popular and entertaining form of wordplay in the Tamil language. The event was conducted to challenge their articulation and coordination of the tongue, lips, and vocal cords.