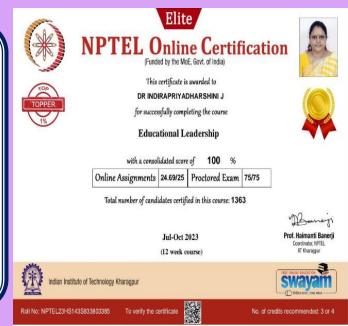

esearch Publication and Reviews.







18<sup>th</sup> - 24<sup>th</sup> November 2023 | Weekly Newsletter

34



# **CSBS | BOS MEMBER**



Dr.S.Balakrishnan, Professor and Head, Department of **Science** Computer and Business Systems has acted as of Studies Board member. Computer Science **Business** St. Vincent Pallotti Systems, College of Engineering & Technology, Nagpur on 15.07.2023.

### CSBS | IEEE YESIST12

**Dr.S.Balakrishnan,** Professor and Head, Department of **Computer Science and Business Systems** has received a certificate of appreciation for being a Publicity Volunteer for **IEEE YESIST12** Grand Finale held on 2<sup>nd</sup> and 3<sup>rd</sup> September 2023 at Arab Academy for Science, Technology & Maritime Transport, Egypt.









# **MCT | NPTEL CERTIFICATION**





### **CIVIL | COURSERA CERTIFICATION**



Dr.P.Saravanakumar, Professor and Head, Department of Civil Engineering, has completed an online course on "Applications in Engineering Mechanics" authorised by Georgia Institute of Technology and offered through Coursera.



# **EEE | NPTEL CERTIFICATION**

Dr.S.Sivaranjani, Professor, EEE Department has completed 8 week course on "Innovation, Business Models and Entrepreneurship" organized by Indian Institute of Technology Roorkee.



# **CIVIL | NITTT CERTIFICATION**



Following Civil Engineering faculty members have completed NITTT courses.

| S. No | Name of the faculty | Name of the course             |
|-------|---------------------|--------------------------------|
| 1     | Mr. R. Vighnesh     | M4: Instructional Planning and |
|