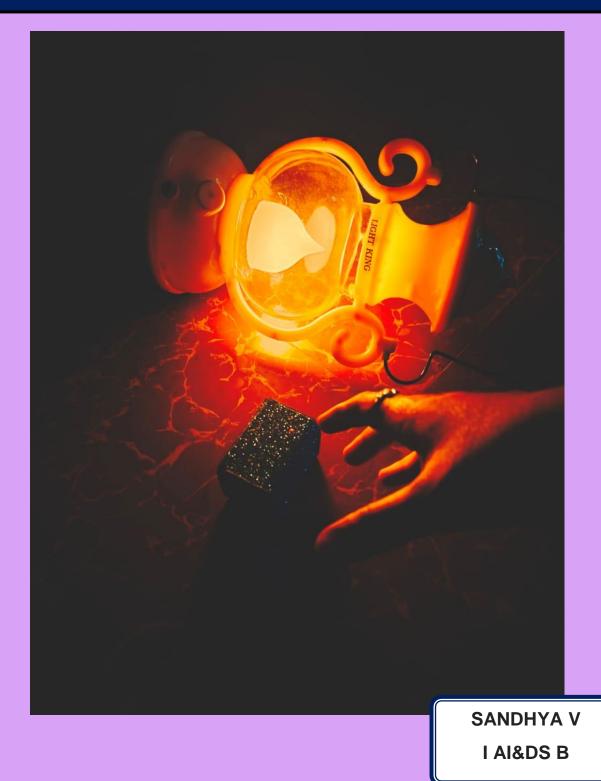

**" in Eighth National Conference on Innovations and Advancements in Electrical Sciences-NCIAES 23 held virtually at the Department of Electrical and Electronics Engineering, KPR Institute of Engineering and Technology, Coimbatore on 30.6.2023.

# **EEE | CONFERENCE PRESENTATION**

Ms.C.Pavithra, Assistant Professor, EEE Department has presented а research paper entitled "Highly Efficient MPPT control technique for PV system using different controllers with Converter" Luo in the International Conference on Intelligent Computing and Next Generation Wireless Networks (ICNGWN 2023) \_ on 20-10-2023 19-10-2023 and organized by Sri Venkateswara College of Engineering, Chennai.









# AI&DS | CREATIVE CORNER



ADITHYA J I AI&DS A



# CSE | CREATIVE CORNER





# AI & DS | CREATIVE CORNER