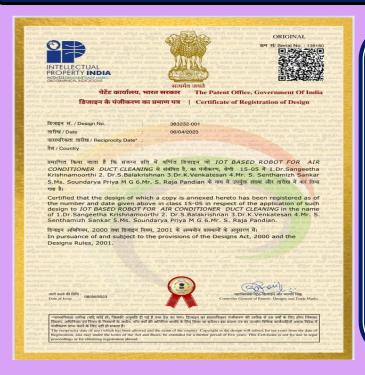

### **R&D | PATENT GRANT | CSBS**

Dr.S.Balakrishnan, Professor and Head, Department of CSBS has received an Indian Design Patent Grant for his patent entitled "IOT Based Robot for Air Conditioner Duct Cleaning" with the Design Number 383232-001 from the Government of India on 11.07.2023.