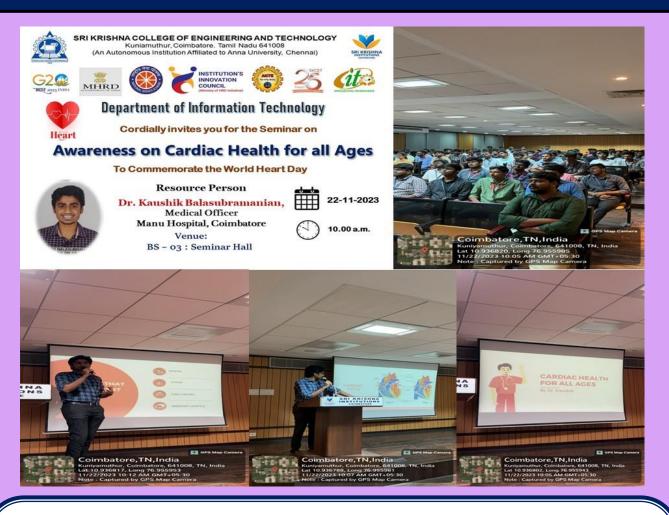

# IT | NSS USVA ACTIVITY

Seminar on "Awareness on Cardiac Health for all ages" was organized as a part of NSS-USVA Activity for the second year students.

**Resource Person:** Dr Kaushik Balasubramanian, Medical Officer, Manu Hospital, Coimbatore.

#### Key Takeaways:

- Basic functions of heart
- What is a heart attack?
- Factors that cause heart attack
- Symptoms for heart attack
- Importance of healthy lifestyle