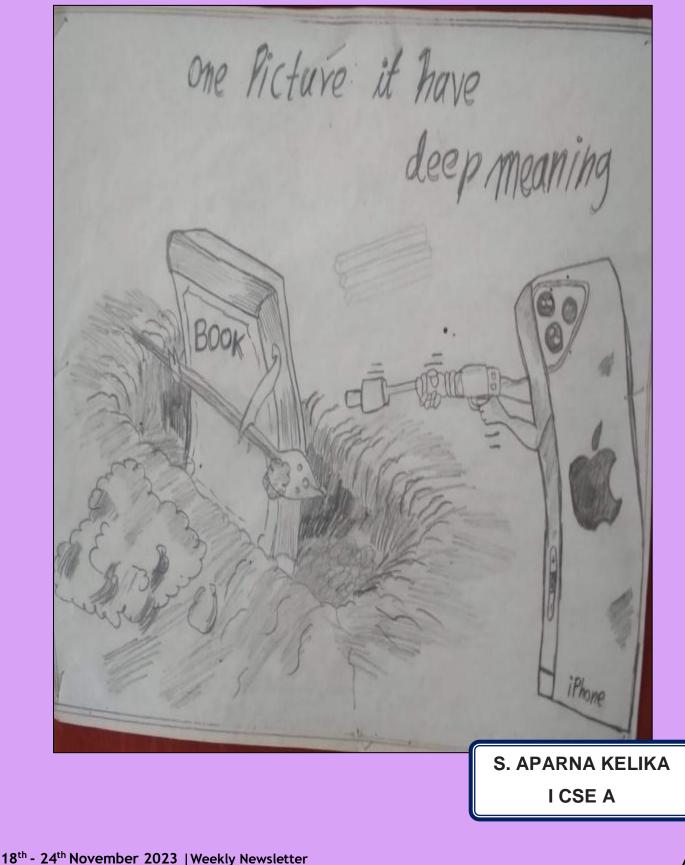

ugh Hyperparameter **Optimization**" in Eighth National Conference on Innovations and Advancements in Electrical Sciences-NCIAES 23 held virtually at the Department of Electrical and Electronics Engineering, KPR Institute of Engineering and Technology, Coimbatore on 30.6.2023.

# **EEE | CONFERENCE PRESENTATION**

Ms.C.Pavithra, Assistant Professor, EEE Department has presented а research paper entitled "Highly Efficient MPPT control technique for PV system using different controllers with Converter" Luo in the International Conference on Intelligent Computing and Next Generation Wireless Networks (ICNGWN 2023) \_ on 20-10-2023 19-10-2023 and organized by Sri Venkateswara College of Engineering, Chennai.









# AI&DS | CREATIVE CORNER



ADITHYA J I AI&DS A



# CSE | CREATIVE CORNER





# AI & DS | CREATIVE CORNER