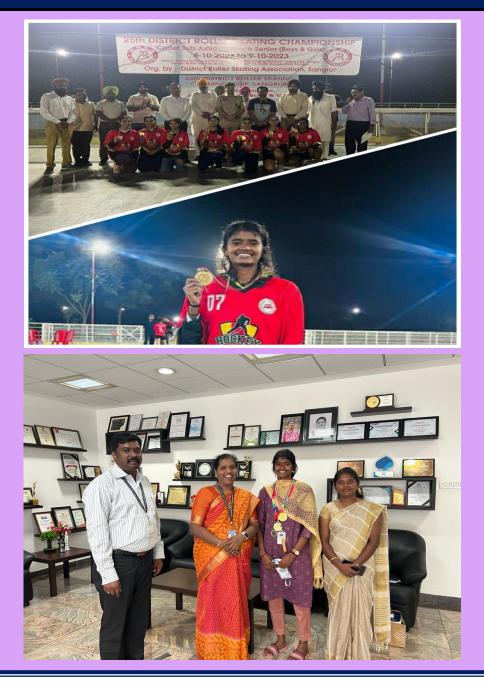

### **CSBS | ROLLER SKATING CHAMPIONSHIP**

**Poornisha B,** student of second year **CSBS** has won **5**<sup>th</sup> **place** in the **District Roller Skating championships held** on 8<sup>th</sup> and 9<sup>th</sup> October 2023 at Sangrur, Punjab. **Principal Madam Dr.J.Janet,** congratulated and appreciated the student for her phenomenal achievement.