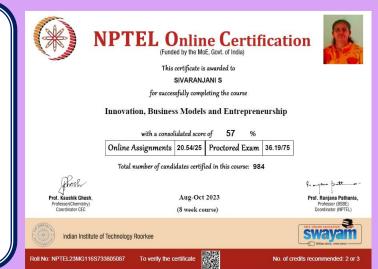

# **EEE | NPTEL CERTIFICATION**

Dr.S.Sivaranjani, Professor, EEE Department has completed 8 week course on "Innovation, Business Models and Entrepreneurship" organized by Indian Institute of Technology Roorkee.