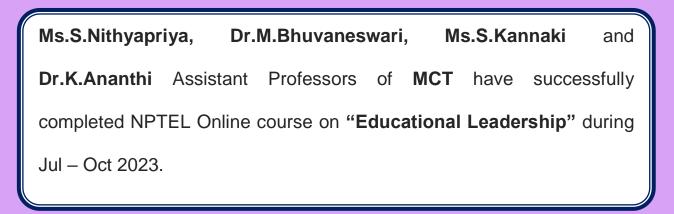

t and     |
|       |                     | Evaluation                     |



### **EEE | NPTEL ONLINE CERTIFICATION**

Mr.S.Karthikeyan, Assistant Professor, EEE Department has completed 12 week course on "Fundamentals of Electrical Engineering" with Elite Certificate organized by Indian Institute of Technology Kharagpur.



### AI&DS | MICROSOFT-DESIGN MCRA & MCSB

Microsoft



Senthil Kumar S

has successfully completed

Design solutions that align with the Microsoft Cybersecurity Reference Architecture (MCRA) and Microsoft cloud security benchmark (MCSB)

November 16, 2023



Mr.S.Senthil Kumar, Assistant Professor of Al&DS has successfully completed a course entitled "Design Solutions that align with MCRA and MCSB" by Microsoft on 16.11.2023.



### **MCT | NPTEL CERTIFICATION**







### **M.Tech CSE | COURSERA CERTIFICATION**



Mr.J.Senthil, Assistant Professor, Department of M.Tech Computer Science and Engineering has successfully completed a certification titled **"TOOLS** And course **Techniques For Managing Stress**" through Coursera platform in association with **Starweaver** on 21.11.2023.

### **LEGENDARY INSIGHTS**







18<sup>th</sup> - 24<sup>th</sup> November 2023 | Weekly Newsletter

42



### **CSBS | CONFERENCE PRESENTATION**

| KrpR Institute of<br>technology <th< th=""></th<>