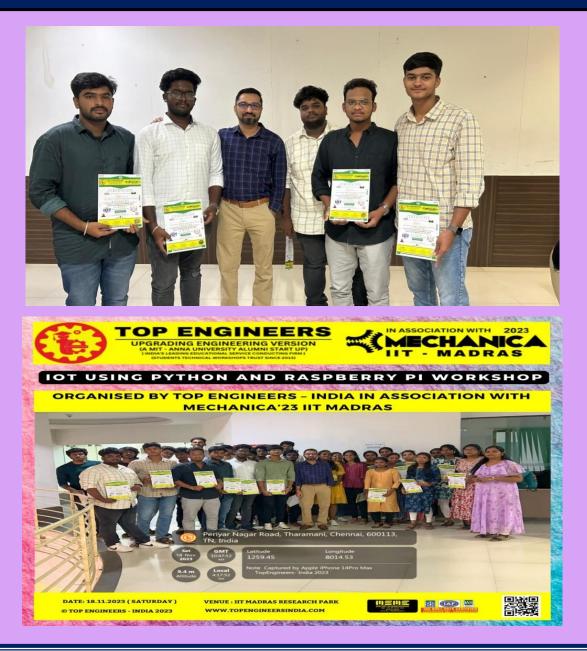

### AI & DS | WORKSHOP ON IOT USING RASPBERRY PI AND PYTHON – IIT MADRAS

**Prajwal Raj R, Raj Kumar.S, Rogith.R, Sakthi.K**, and **Sanjay.M**, students of **First** year **Artificial Intelligence and Data Science** students have participated in a Workshop on "Internet of Things (IoT) using Raspberry Pi and **Python**" by Top Engineers in association with **MECHANICA'23** at IIT Madras Research Park on 18.11.2023.