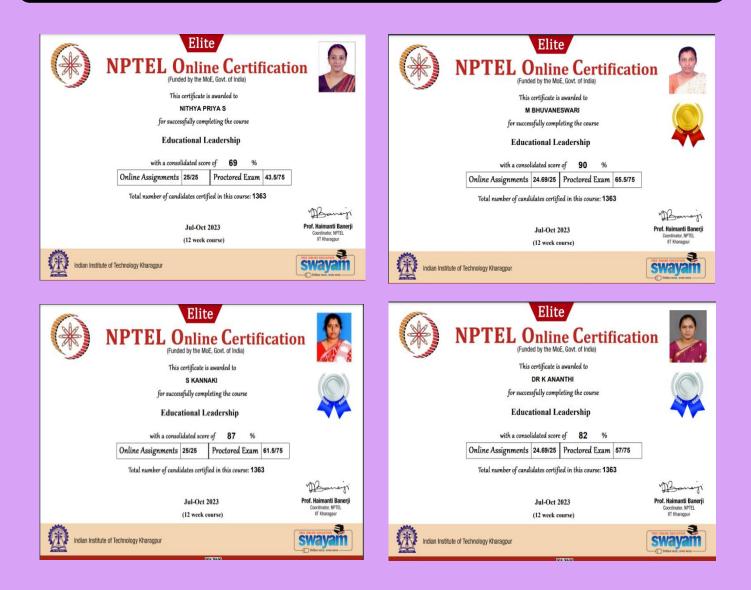

ent and     |
|       |                     | Evaluation                     |



### **EEE | NPTEL ONLINE CERTIFICATION**

Mr.S.Karthikeyan, Assistant Professor, EEE Department has completed 12 week course on "Fundamentals of Electrical Engineering" with Elite Certificate organized by Indian Institute of Technology Kharagpur.



### AI&DS | MICROSOFT-DESIGN MCRA & MCSB

Microsoft



Senthil Kumar S

has successfully completed

Design solutions that align with the Microsoft Cybersecurity Reference Architecture (MCRA) and Microsoft cloud security benchmark (MCSB)

November 16, 2023



Mr.S.Senthil Kumar, Assistant Professor of Al&DS has successfully completed a course entitled "Design Solutions that align with MCRA and MCSB" by Microsoft on 16.11.2023.



### **MCT | NPTEL CERTIFICATION**







### **M.Tech CSE | COURSERA CERTIFICATION**



Mr.J.Senthil, Assistant Professor, Department of M.Tech Computer Science and Engineering has successfully completed a certification titled **"TOOLS** And course **Techniques For Managing Stress**" through Coursera platform in association with **Starweaver** on 21.11.2023.

### **LEGENDARY INSIGHTS**







18<sup>th</sup> - 24<sup>th</sup> November 2023 | Weekly Newsletter

42



### **CSBS | CONFERENCE PRESENTATION**

| KrpR Institute of<br>technology <th< th=""></th<>