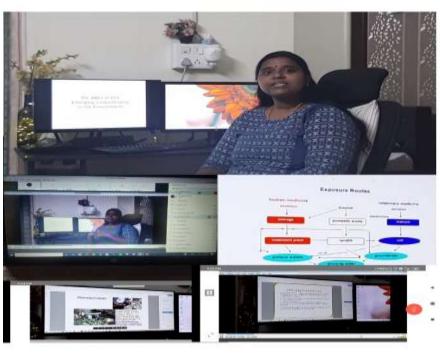

| IE (I) Activity 3 | Webinar on "Emerging Contaminants in the Environment"                                                                                                                                                                                                                                                                                                                                                                                                                                                                                                                                                                                                                                           |
|-------------------|-------------------------------------------------------------------------------------------------------------------------------------------------------------------------------------------------------------------------------------------------------------------------------------------------------------------------------------------------------------------------------------------------------------------------------------------------------------------------------------------------------------------------------------------------------------------------------------------------------------------------------------------------------------------------------------------------|
| (Event Name):     |                                                                                                                                                                                                                                                                                                                                                                                                                                                                                                                                                                                                                                                                                                 |
| Date:             | 17.04.2020                                                                                                                                                                                                                                                                                                                                                                                                                                                                                                                                                                                                                                                                                      |
| Write-up:         | Sri Krishna College of Engineering and Technology, Department of Civil Engineering under Institution of Engineers (India), Students Chapter, organised an online webinar on "Emerging Contaminants in the Environment". Spokesperson Dr. Saranya Kuppusamy, Scientist D (DST-SERB-Ramanujam Fellow), Centre for Environmental Studies, Anna University, Head of the Department Dr. D. Marudhachalam, Faculty members and the Students joined the webinar. The speaker described what emerging contaminants, its sources is and how it varies from conventional ones. Also she emphasised the importance of research on emerging contaminants, and its health risk associated with human beings. |
| Picture:          |                                                                                                                                                                                                                                                                                                                                                                                                                                                                                                                                                                                                                                                                                                 |