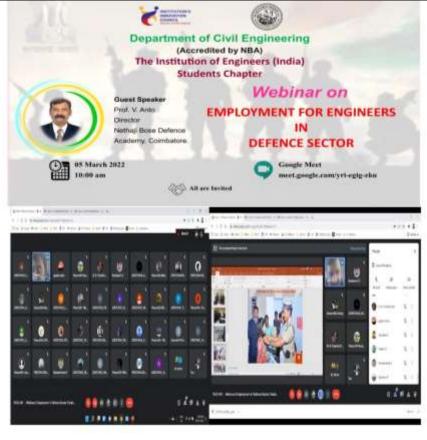

Picture:

| IE (I) Activity 9 | Webinar on "Employment for Engineers in Defence sector".                                                                                                                                                                                                                                                                                                                                                                                                                                                                                                                                                                                                                                                                                         |
|-------------------|--------------------------------------------------------------------------------------------------------------------------------------------------------------------------------------------------------------------------------------------------------------------------------------------------------------------------------------------------------------------------------------------------------------------------------------------------------------------------------------------------------------------------------------------------------------------------------------------------------------------------------------------------------------------------------------------------------------------------------------------------|
| (Event Name):     |                                                                                                                                                                                                                                                                                                                                                                                                                                                                                                                                                                                                                                                                                                                                                  |
| Date:             | 05.03.2022                                                                                                                                                                                                                                                                                                                                                                                                                                                                                                                                                                                                                                                                                                                                       |
| Write-up:         | Sri Krishna College of Engineering and Technology, Department of Civil Engineering under Institution of Engineers (India), Students Chapter, organised a program on "Employment for Engineers in Defence sector". An expert Prof. V. Anto, Director, Nethaji Bose Defence Academy, Dr. D. Marudhachalam - Head of the Department, Mr.M.R.Ezhilkumar - IE(I) Faculty in-charge, other faculty members, and the students were present virtually. The expert member delivered a brief lecture on difference between Civil Service and Defence service, different forms of competitive exams in defence sector. He also enlightened the students about the opportunities and branches in the Armed forces. He also showed some light on criteria for |
|                   | applications in the Indian defence sector                                                                                                                                                                                                                                                                                                                                                                                                                                                                                                                                                                                                                                                                                                        |
| Picture:          | Section (Carry)                                                                                                                                                                                                                                                                                                                                                                                                                                                                                                                                                                                                                                                                                                                                  |