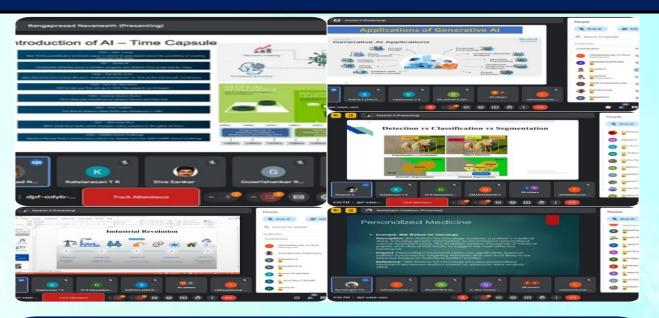

## **IT | FACULTY DEVELOPMENT PROGRAM**

Department of **IT** organized a Two Days FDP on "**Global race for AI Dominance**" on 27.6.2024 and 28.6.2024.

Day 1:

#### Session 1:

Topic: Impact of AI in Global context: An overview

**Resource Person:** Mr. Ranga Prasad Avireddy, Sr. Enterprise Architect, HCL America Inc., Atlanta, USA.

#### Session 2:

Topic: Dominance of AI in Industry development

**Resource Person:** Mr. A. Kesavan, CEO & Founder, QuantanicsTechserv Ltd

Madurai.

#### Day 2

Session 1

Topic : Gen Al

**Resource Person:** Dr. K. Anusha, Associate Professor, School of Computer Science Engineering, Vellore Institute of technology, Chennai.

#### Session 2:

**Topic :** Al in Health care

**Resource Person:** Mr. Ramalingam Chellaram, Senior Engineer, Oracle Corporation, Dublin, Ireland.

#### Session Takeaways:

Dominance of AI in Healthcare, Diagnostic Tools, Personalized Medicine, Data Collection and Training & Challenges and Ethical Considerations