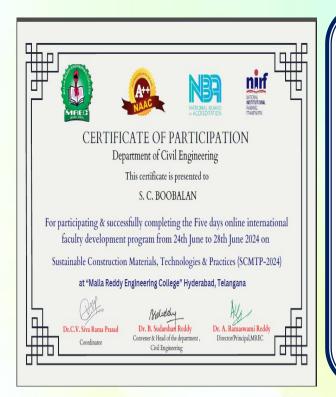

| 15                  | 0        | 0          | 0                          | 0       | 0       |                                |

Mr.Pugalendhi G S and Mr.Wasim Raja A, Assistant Professors of Al&DS have been recognized with a mentor certificate for the course titled "An Introduction to Artificial Intelligence" offered by NPTEL for Jan - Apr 2024.



# CIVIL | NEP 2020 ORIENTATION & SENSITIZATION PROGRAMME

Dr. P. Saravanakumar, Professor, Department of Civil Engineering completed the NEP 2020 has Orientation and Sensitization Programme under the Malaviya Mission Teacher Training Programmer (MMTTP) of the University Grants Commission (UGC) organized by the Coimbatore Institute of Technology from 22<sup>nd</sup> to 30<sup>th</sup> April 2024.



# **CIVIL | FDP PARTICIPATION**



| Mr.   | S.     | C.            | Boobala                 | an.               | As   | sistant |
|-------|--------|---------------|-------------------------|-------------------|------|---------|
|       |        |               | epartmer                |                   |      |         |
| Engi  | neer   | i <b>ng</b> h | ias comp                | letec             | d a  | 5-day   |
| Inter | natior | nal F         | DP on                   | "Sı               | ista | inable  |
| Cons  | struc  | tion          |                         |                   | Mat  | erials, |
| Tech  | nolo   | gies          | and                     |                   | Pra  | ctices  |
| (SCN  | /ITP-2 | 24)"          | organize                | ed                | by   | Malla   |
| Redo  | dy