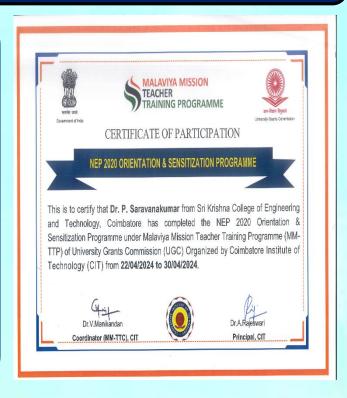

| 26                  | 15                 | 15                  | 0        | 0          | 0                          | 0       | 0       |                                |

Mr.Pugalendhi G S and Mr.Wasim Raja A, Assistant Professors of Al&DS have been recognized with a mentor certificate for the course titled "An Introduction to Artificial Intelligence" offered by NPTEL for Jan - Apr 2024.



# CIVIL | NEP 2020 ORIENTATION & SENSITIZATION PROGRAMME

Dr. P. Saravanakumar, Professor, Department of Civil Engineering completed the NEP 2020 has Orientation and Sensitization Programme under the Malaviya Mission Teacher Training Programmer (MMTTP) of the University Grants Commission (UGC) organized by the Coimbatore Institute of Technology from 22<sup>nd</sup> to 30<sup>th</sup> April 2024.



# **CIVIL | FDP PARTICIPATION**



| Mr.   | S.     | C.            | Boobala                 | an.               | As   | sistant |
|-------|--------|---------------|-------------------------|-------------------|------|---------|
|       |        |               | epartmer                |                   |      |         |
| Engi  | neer   | i <b>ng</b> h | ias comp                | letec             | d a  | 5-day   |
| Inter | natior | nal F         | DP on                   | "Sı               | ista | inable  |
| Cons  | struc  | tion          |                         |                   | Mat  | erials, |
| Tech  | nolo   | gies          | and                     |                   | Pra  | ctices  |
| (SCN  | /ITP-2 | 24)"          | organize                | ed