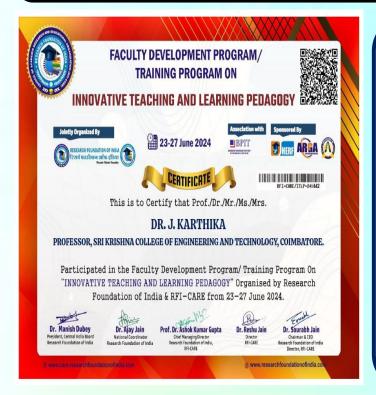

s. S. Malathi**, Assistant Professor, **IT** attended 5 days Infosys Springboard - Faculty Enablement Program(FEP) in JAVA Programming, It is an Infosys initiative to prepare faculty members with the latest teaching methods and use of technology to impart effective education.

#### **Highlights**

- Interesting facts about OOPs
- Exception handling
- Dynamic Binding
- Real Time Applications







## **MCT**| NPTEL CERTIFICATION



Dr. D. Pritima, Dr. G. Veerappan, Dr. K. Ananthi, Dr. J Indira priyadharshini, Dr. S. Dinesh and Mrs. S. Kannaki, faculty members of Mechatronics Engineering have received recognition for their role as mentor for NPTEL online certification course entitled "Emotional Intelligence" and "Human Behavior".



# EEE | FDP ON INNOVATIVE TEACHING AND LEARNING PEDAGOGY



Dr.J.Karthika, Professor, EEE Department has participated in Five Days Faculty Development "Innovative Program on Teaching and Learning Pedagogy" organized by Research Foundation of India & RFI-CARE, from 23-06-2024 to 27-06-2024.

# **AI&DS | NPTEL MENTOR CERTIFICATION**

| Mr.Senthil Kumar S, Assistant  |
|--------------------------------|
| Professor of AI&DS has been    |
| recognized as a mentor for the |
| course titled "Soft Skill      |
| Development" offered by NPTEL  |
| for Jan - Apr 2024.            |





# AI&DS | COURSERA CERTIFICATION

| Mr.Senthil Kumar S, Assistant     | Ct                                                   |
|-----------------------------------|------------------------------------------------------|
| Professor of <b>AI&amp;DS</b> has | 50