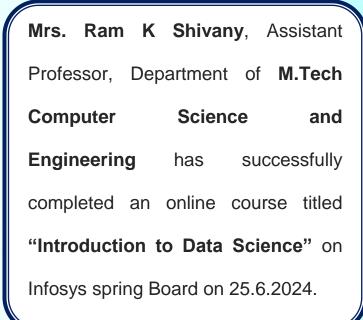

Inter | natior | nal F         | DP on                   | "Sı               | ista | inable  |
| Cons  | struc  | tion          |                         |                   | Mat  | erials, |
| Tech  | nolo   | gies          | and                     |                   | Pra  | ctices  |
| (SCN  | /ITP-2 | 24)"          | organize                | ed                | by   | Malla   |
| Redo  | dy     | En            | gineering               |                   | С    | ollege, |
| Hyde  | eraba  | d fron        | n 24 <sup>th</sup> to 2 | 8 <sup>th</sup> J | une  | 2024.   |
|       |        |               |                         |                   |      |         |

29<sup>th</sup> June - 05<sup>th</sup> July 2024 | Weekly Newsletter



# **M.Tech CSE | INFOSYS CERTIFICATION**





# IT| INFOSYS SPRINGBOARD

| Infosys®<br>Navigate your next