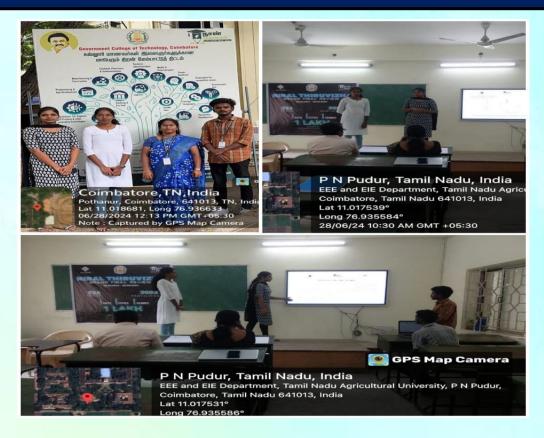

### EEE | NAAN MUDHALVAN - NIRAL THIRUVIZHA HACKATHON

Students team from 2024 batch **EEE** Department presented their innovative project in the **Naan Mudhalvan - Niral Thiruvizha, Hackathon 2024** Final Review, held at Government College of Technology, Coimbatore on 28.06.2024. This hackathon showcased 924 projects addressing critical challenges faced by TamilNadu Government Departments, Industries, and Private sectors. The students' project was evaluated by a distinguished panel of Anna University Professors, Directors of various Centers of Excellence, and Subject Experts. The team received a grant of **Rs. 10,000/-** to further refine and enhance their innovative solutions.

#### 2024

Students of **Mechatronics Engineering** Department (Batch 2020-24) have attended **TNSDC Naan Mudhalvan - Niral Thiruvizha 2024** Grand Final Review and presented their project work today to the expert committee. **Venue:** Government College of Technology, Coimbatore Date 27.06.2024 **Theme:** Waste Management

## MCT | NAAN MUDHALVAN - NIRAL THIRUVIZHA

2024

Students of **Mechatronics Engineering** Department (Batch 2020-24) attended **TNSDC Naan Mudhalvan - Niral Thiruvizha 2024**, Grand Final Review and showcased their idea on 28.06.2024 with prototype to the expert committee.