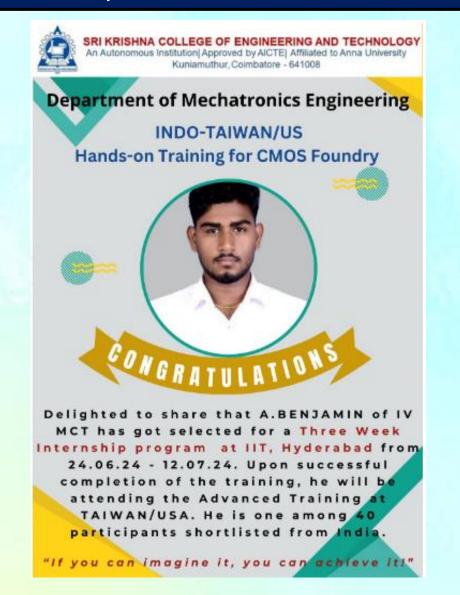

## MCT | INTERNSHIP @ IIT

**A.Benjamin,** student of **Final** year **MCT** has been selected for a Three Week internship programme titled Hands-on training for CMOS Foudry at IIT, Hyderabad from 24<sup>th</sup> June to 12<sup>th</sup> July, 2024. Upon successful completion of the training, he will be attending the **Advanced Training at TAIWAN/USA.** He is one among the 40 participants shortlisted from India after one-month joint Workshop on Semiconductor Manufacturing conducted by Experts from USA/Taiwan conducted during June/July 2024.