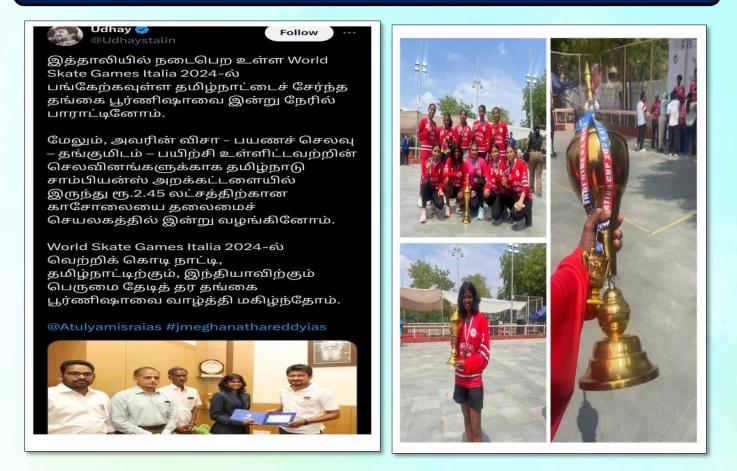

## **CSBS** INLINE HOCKEY CHAMPIONSHIP

Poornisha.B, student of Second year Computer Science and Business Systems has won First Place in the Inline Hockey Federation Cup 2024 and has secured Overall First Place held at Jodhpur, Rajasthan from 25.06.2024 to 27.06.2024

She was appreciated by Mr.Udhayanidhi Stalin, Minister of Youth Welfare and Sports Development of Tamil Nadu and received a cheque of Rs.2.45 lakhs towards the expenses for participating in the World Skate Games Italia 2024 to be held from 6<sup>th</sup> to 20<sup>th</sup> September 2024.