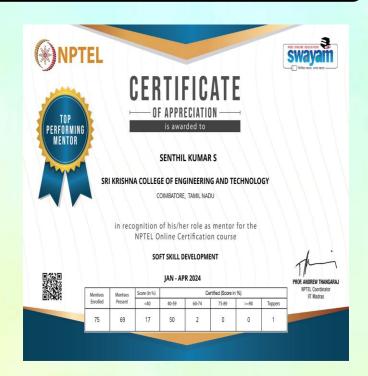

Dinesh and Mrs. S. Kannaki, faculty members of Mechatronics Engineering have received recognition for their role as mentor for NPTEL online certification course entitled "Emotional Intelligence" and "Human Behavior".



# EEE | FDP ON INNOVATIVE TEACHING AND LEARNING PEDAGOGY



Dr.J.Karthika, Professor, EEE Department has participated in Five Days Faculty Development "Innovative Program on Teaching and Learning Pedagogy" organized by Research Foundation of India & RFI-CARE, from 23-06-2024 to 27-06-2024.

# **AI&DS | NPTEL MENTOR CERTIFICATION**

| Mr.Senthil Kumar S, Assistant  |
|--------------------------------|
| Professor of AI&DS has been    |
| recognized as a mentor for the |
| course titled "Soft Skill      |
| Development" offered by NPTEL  |
| for Jan - Apr 2024.            |





# AI&DS | COURSERA CERTIFICATION

| Mr.Senthil Kumar S, Assistant     | Ct                                                   |
|-----------------------------------|------------------------------------------------------|
| Professor of <b>AI&amp;DS</b> has | 50                                                   |
| successfully completed a course   | Jun 19, 2024<br>S.Sel<br>has successful<br>Introduce |
| titled <b>"Introduction to</b>    | an online non-<br>Cournera                           |
| Healthcare" offered by Coursera   | L. ( BL                                              |
| on 19.06.2024.                    | SOME DALINE COURSES (                                |

| Stanford   ONLINE                                                                              | COURSE<br>C