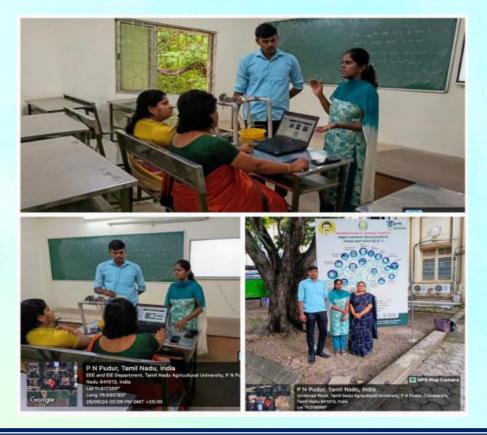

## **CSE | PRINCIPAL INTERACTION**

**Dr. K. Porkumaran**, **Principal** interacted with the faculty members of **CSE** Department on 2.7.2024 and shared his valuable insights on : Varied benefits of association with IEEE Setting up Computer Science Society, Local group, Collaboration with top researchers and technology giants Startup challenge and internship initiatives for innovative ecosystem Creation of e-content and NPTEL - Domain specific certification, Industry MoUs and CoEs with industries Promoting Quantum computing-based research & activities Innovations in Teaching Learning Process - Innovation in Design, Delivery, Assessment, and Evaluation Global collaborations & ranking.

**Dr.J.Granty Regina Elwin,** Programme Coordinator expressed deep gratitude for enlightening the team and assured that the department would enthusiastically take up the proposed initiatives.

29<sup>th</sup> June - 05<sup>th</sup> July 2024 | Weekly Newsletter