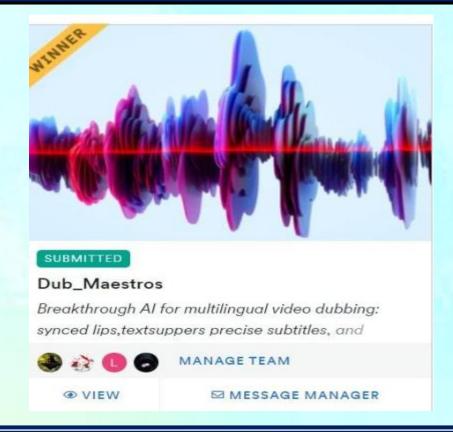

## **CSE** | AI FOR CHANGE - HACKATHON

Student team from the Department of **CSE** has won in **"AI for Change"** Hackathon organized by AI Launch Lab in Montreal, Quebec, Canada. The event was held online from June 28<sup>th</sup> to 30<sup>th</sup>, 2024. The team has won \$385 worth subscription of Wolframe Alpha pro (for each member in the team) for their success.

Project Title: Dub\_Maestroes: Breaking Language Barriers with AI

#### **Team Members:**

- T. Praveen IV CSE B
- Larwin J II CSE B
- Lakshmi Priya S II CSE B
- Kruthagnya R II CSE B

#### Mentor:

Ms. A. Priya, AP, CSE

29<sup>th</sup> June - 05<sup>th</sup> July 2024| Weekly Newsletter

8