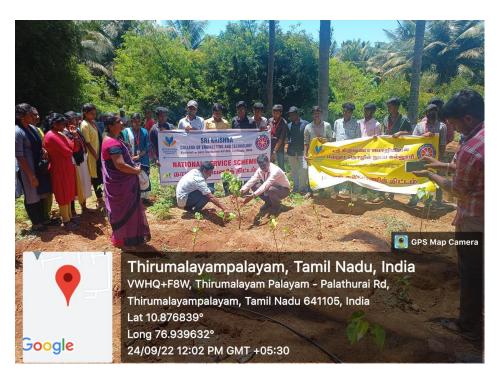

#### NSS Volunteers have planted various trees as a part of Mega Plantation Drive

NSS Volunteers and Heads of the Department, M.Tech CSE, CSBS planted various trees as a part of Mega Plantation Drive "Roots of Change" on 24.09. 2022 at Thirumalayampalayam village

#### SRI KRISHNA COLLEGE OF ENGINEERING AND TECHNOLOGY

Kuniamuthur, Coimbatore. Tamil Nadu 641008 (An Autonomous Institution Affiliated to Anna University, Chennai)

Mega tree plantation drive "Roots of Change" on 24.09. 2022 at Thirumalayampalayam village