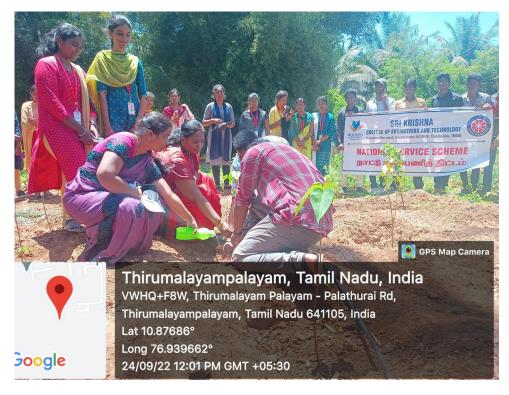

#### NSS Volunteers have planted various trees as a part of Mega Plantation Drive

NSS Volunteers and Heads of the Department, M.Tech CSE, CSBS planted various trees as a part of Mega Plantation Drive "Roots of Change" on 24.09. 2022 at Thirumalayampalayam village

NSS officer of SKCET planting Mega tree plantation drive "Roots of Change" on 24.09. 2022 at Thirumalayampalayam village

Dr.Balakrishnan, HoD CSBS of SKCET planting Mega tree plantation drive "Roots of Change" on 24.09. 2022 at Thirumalayampalayam village