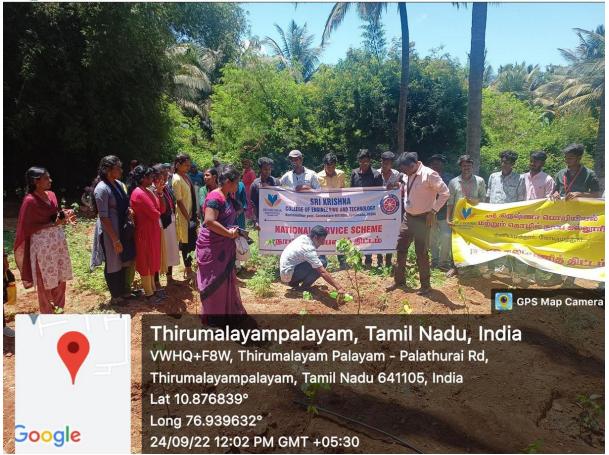

#### MEGA TREE PLANTATION DRIVE- ROOTS OF CHANGE AT THIRUMALAYAMPALAYAM

| S NO | DATE<br>OF<br>EVENT | NAME OF<br>THE<br>EVENT                                 | DEPARTMENT<br>ORGANIZED | EVENT<br>COORDINATOR | NO. OF<br>STUDENT<br>PARTICPANTS |
|------|---------------------|---------------------------------------------------------|-------------------------|----------------------|----------------------------------|
| 1    | 24.09.2022          | Mega Tree<br>Plantation<br>Drive-<br>Roots of<br>Change | M.Tech CSE              | Mr.S.Sreeraj         | 140                              |

The Department of M.Tech CSE in association with the NSS volunteers of SKCET conducted a Mega Tree plantation drive at Thirumalayampalayam titled "Roots of Change" along with our college students on 24<sup>th</sup> September 2022. In today's world, environmental conservation and sustainability are more critical than ever. With this commitment in mind of protecting environment, a group of dedicated individuals organized a tree plantation drive in the serene village of Thirumalayampalayam.

#### OUTCOME OF THE EVENT

- 1. This tree plantation drive at the village of Thirumalayampalayam village was a significant step toward enhancing the village's green cover and promoting environmental awareness among its residents.
- 2. This tree plantation drive demonstrated the power of community engagement and grassroots efforts in safeguarding the environment.
- 3. Around 140 students participated in this drive has planted different varieties of trees and they have shown their social responsibility and commitment in maintaining a good Environment for our future generations.