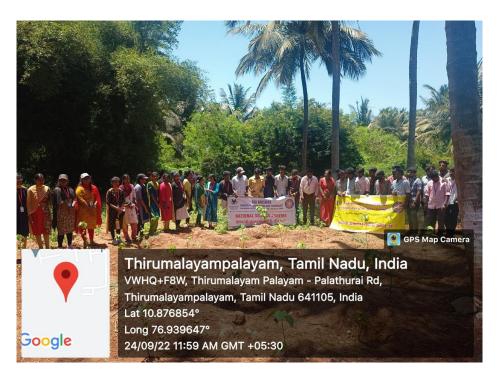

#### NSS Volunteers have planted various trees as a part of Mega Plantation Drive

NSS Volunteers and Heads of the Department, M.Tech CSE, CSBS planted various trees as a part of Mega Plantation Drive "Roots of Change" on 24.09. 2022 at Thirumalayampalayam village

NSS officer of SKCET planting Mega tree plantation drive "Roots of Change" on 24.09. 2022 at Thirumalayampalayam village

Dr.Balakrishnan, HoD CSBS of SKCET planting Mega tree plantation drive "Roots of Change" on 24.09. 2022 at Thirumalayampalayam village

#### SRI KRISHNA COLLEGE OF ENGINEERING AND TECHNOLOGY

Kuniamuthur, Coimbatore. Tamil Nadu 641008 (An Autonomous Institution Affiliated to Anna University, Chennai)

Mega tree plantation drive "Roots of Change" on 24.09. 2022 at Thirumalayampalayam village