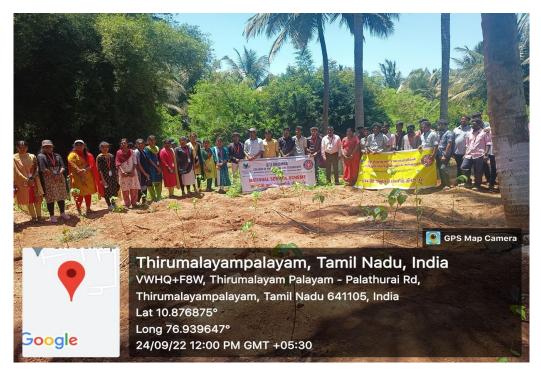

#### MEGA TREE PLANTATION DRIVE- ROOTS OF CHANGE AT THIRUMALAYAMPALAYAM

| S NO | DATE<br>OF<br>EVENT | NAME OF<br>THE<br>EVENT                                 | DEPARTMENT<br>ORGANIZED | EVENT<br>COORDINATOR | NO. OF<br>STUDENT<br>PARTICPANTS |
|------|---------------------|---------------------------------------------------------|-------------------------|----------------------|----------------------------------|
| 1    | 24.09.2022          | Mega Tree<br>Plantation<br>Drive-<br>Roots of<br>Change | M.Tech CSE              | Mr.S.Sreeraj         | 140                              |

The Department of M.Tech CSE in association with the NSS volunteers of SKCET conducted a Mega Tree plantation drive at Thirumalayampalayam titled "Roots of Change" along with our college students on 24<sup>th</sup> September 2022. In today's world, environmental conservation and sustainability are more critical than ever. With this commitment in mind of protecting environment, a group of dedicated individuals organized a tree plantation drive in the serene village of Thirumalayampalayam.

#### NSS Volunteers have planted various trees as a part of Mega Plantation Drive

NSS Volunteers and Heads of the Department, M.Tech CSE, CSBS planted various trees as a part of Mega Plantation Drive "Roots of Change" on 24.09. 2022 at Thirumalayampalayam village