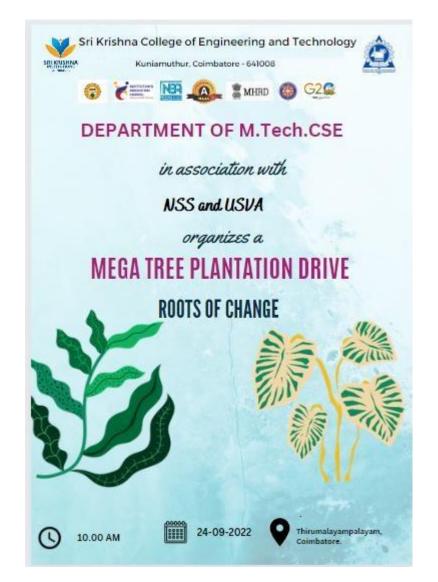

#### MEGA TREE PLANTATION DRIVE- ROOTS OF CHANGE AT THIRUMALAYAMPALAYAM

| S NO | DATE<br>OF<br>EVENT | NAME OF<br>THE<br>EVENT                                 | DEPARTMENT<br>ORGANIZED | EVENT<br>COORDINATOR | NO. OF<br>STUDENT<br>PARTICPANTS |
|------|---------------------|---------------------------------------------------------|-------------------------|----------------------|----------------------------------|
| 1    | 24.09.2022          | Mega Tree<br>Plantation<br>Drive-<br>Roots of<br>Change | M.Tech CSE              | Mr.S.Sreeraj         | 140                              |

The Department of M.Tech CSE in association with the NSS volunteers of SKCET conducted a Mega Tree plantation drive at Thirumalayampalayam titled "Roots of Change" along with our college students on 24<sup>th</sup> September 2022. In today's world, environmental conservation and sustainability are more critical than ever. With this commitment in mind of protecting environment, a group of dedicated individuals organized a tree plantation drive in the serene village of Thirumalayampalayam.