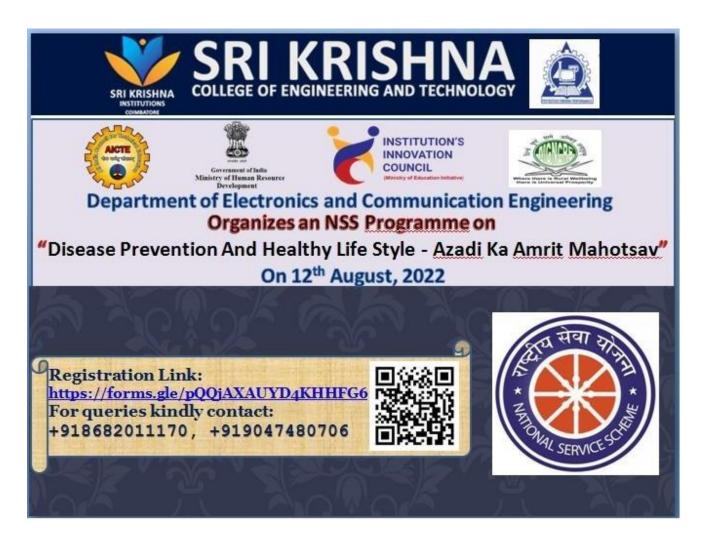

The Department of Electronics and Communication Engineering in association with NSS team, Sri Krishna College of Engineering and Technology, conducted an event on the theme **Disease Prevention**And Healthy Life Style - "Azadi Ka Amrit Mahotsav (AKAM)" on 12.08.2022 at Theethipalayam village. The event aimed at disease prevention and healthy lifestyle promotion yielded several key outcomes. Participants exhibited heightened awareness regarding preventive measures and risk factors, resulting in positive changes in health-related behaviors. Many availed health screenings, and community engagement and support increased. Access to healthcare resources improved, and new partnerships formed. Participant feedback indicated high satisfaction and the event garnered positive media coverage. Moreover the potential for long-term impact on sustained healthier practices and a cost-benefit analysis are promising.

#### **PHOTOS**

Disease Prevention And Healthy Life Style - "Azadi Ka Amrit Mahotsav (AKAM)"

Awareness on Disease Prevention And Healthy Life Style - "Azadi Ka Amrit Mahotsav (AKAM)" on 12.08.2022 at Theethipalayam village