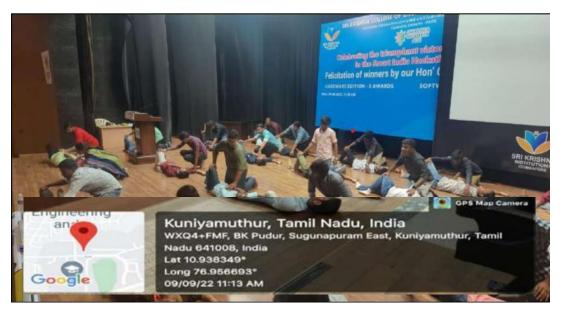

#### BASIC LIFE SUPPORT (BLS) AT TNAU ON FIRST AID

| S<br>No | Date of<br>Event | Name of<br>the Event                                      | Department<br>Organized | Event Coordinator  | No.of<br>Student<br>Participants |
|---------|------------------|-----------------------------------------------------------|-------------------------|--------------------|----------------------------------|
| 1       | 10.09.2022       | Basic Life<br>Support<br>(BLS) at<br>TNAU on<br>First Aid | ECE                     | Mr. C. Visvesvaran | 50                               |