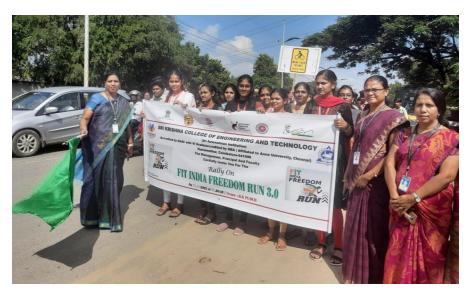

#### AWARENESS RALLY ON FIT INDIA FREEDOM RUN 3.0 ABOUT FITNESS

| Date of    | Name of the                           | Department | Event                           | Target                           | Participants |
|------------|---------------------------------------|------------|---------------------------------|----------------------------------|--------------|
| Event      | Event                                 | Organized  | Coordinator                     | Participants                     |              |
| 15-12-2022 | Rally Fit India<br>Freedom Run<br>3.0 | Mech       | Mr. J. Baskaran,<br>Dr. S. Raja | Students<br>& Faculty<br>members | 129          |