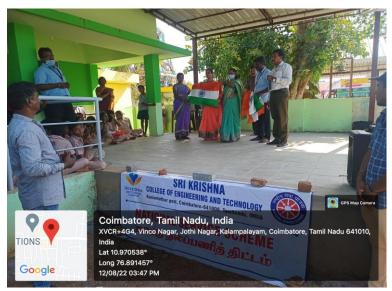

The Department of Electronics and Communication Engineering in association with NSS team, Sri Krishna College of Engineering and Technology, conducted an event on the theme **Disease Prevention**And Healthy Life Style - "Azadi Ka Amrit Mahotsav (AKAM)" on 12.08.2022 at Theethipalayam village. The event aimed at disease prevention and healthy lifestyle promotion yielded several key outcomes. Participants exhibited heightened awareness regarding preventive measures and risk factors, resulting in positive changes in health-related behaviors. Many availed health screenings, and community engagement and support increased. Access to healthcare resources improved, and new partnerships formed. Participant feedback indicated high satisfaction and the event garnered positive media coverage. Moreover the potential for long-term impact on sustained healthier practices and a cost-benefit analysis are promising.

#### **PHOTOS**

Disease Prevention And Healthy Life Style - "Azadi Ka Amrit Mahotsav (AKAM)"

Awareness on Disease Prevention And Healthy Life Style - "Azadi Ka Amrit Mahotsav (AKAM)" on 12.08.2022 at Theethipalayam village