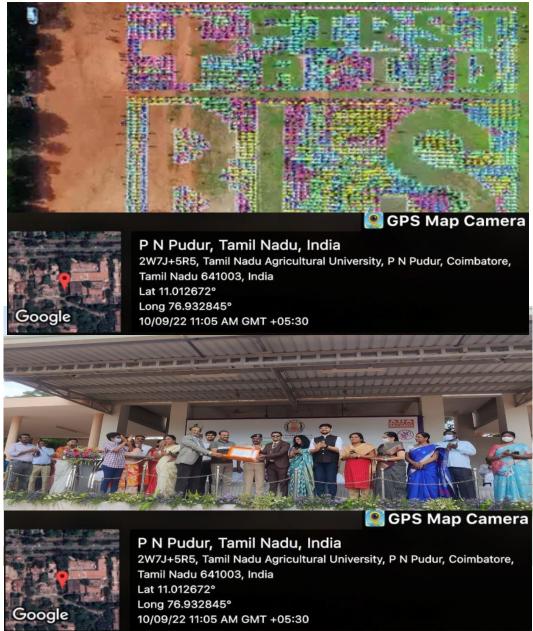

#### BASIC LIFE SUPPORT (BLS) AT TNAU ON FIRST AID

| S<br>No | Date of<br>Event | Name of<br>the Event                                      | Department<br>Organized | Event Coordinator  | No.of<br>Student<br>Participants |
|---------|------------------|-----------------------------------------------------------|-------------------------|--------------------|----------------------------------|
| 1       | 10.09.2022       | Basic Life<br>Support<br>(BLS) at<br>TNAU on<br>First Aid | ECE                     | Mr. C. Visvesvaran | 50                               |