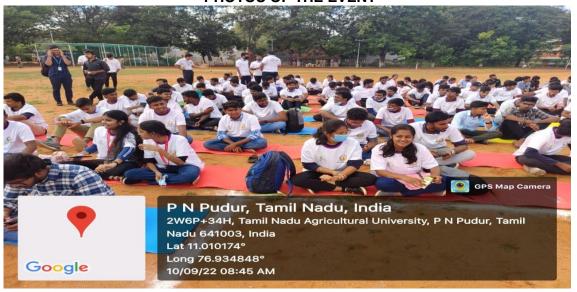

#### BASIC LIFE SUPPORT (BLS) AT TNAU ON FIRST AID

| S<br>No | Date of<br>Event | Name of<br>the Event                                      | Department<br>Organized | Event Coordinator  | No.of<br>Student<br>Participants |
|---------|------------------|-----------------------------------------------------------|-------------------------|--------------------|----------------------------------|
| 1       | 10.09.2022       | Basic Life<br>Support<br>(BLS) at<br>TNAU on<br>First Aid | ECE                     | Mr. C. Visvesvaran | 50                               |