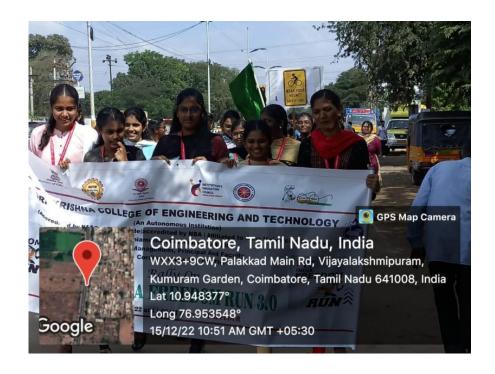

#### AWARENESS RALLY ON FIT INDIA FREEDOM RUN 3.0 ABOUT FITNESS

| Date of    | Name of the                           | Department | Event                           | Target                           | Participants |
|------------|---------------------------------------|------------|---------------------------------|----------------------------------|--------------|
| Event      | Event                                 | Organized  | Coordinator                     | Participants                     |              |
| 15-12-2022 | Rally Fit India<br>Freedom Run<br>3.0 | Mech       | Mr. J. Baskaran,<br>Dr. S. Raja | Students<br>& Faculty<br>members | 129          |