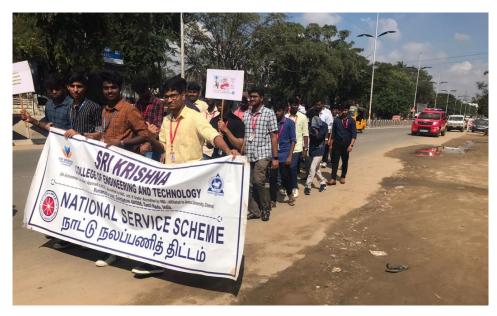

# Disease Prevention and Healthy Life Style at Theethipalayam Village - Azadi Ka Amrit Mahotsav (AKAM)

| S No | Date of<br>Event | Name of the Event                                                                   | Department<br>Organized | Event Coordinator  | No. of<br>Student<br>Participants |
|------|------------------|-------------------------------------------------------------------------------------|-------------------------|--------------------|-----------------------------------|
| 1    | 12.08.2022       | Disease Prevention And<br>Healthy Life Style -<br>Azadi Ka Amrit<br>Mahotsav (Akam) | ECE                     | Mr. C. Visvesvaran | 60                                |

The Department of Electronics and Communication Engineering in association with NSS team, Sri Krishna College of Engineering and Technology, conducted an event on the theme **Disease Prevention**And Healthy Life Style - "Azadi Ka Amrit Mahotsav (AKAM)" on 12.08.2022 at Theethipalayam village. The event aimed at disease prevention and healthy lifestyle promotion yielded several key outcomes. Participants exhibited heightened awareness regarding preventive measures and risk factors, resulting in positive changes in health-related behaviors. Many availed health screenings, and community engagement and support increased. Access to healthcare resources improved, and new partnerships formed. Participant feedback indicated high satisfaction and the event garnered positive media coverage. Moreover the potential for long-term impact on sustained healthier practices and a cost-benefit analysis are promising.