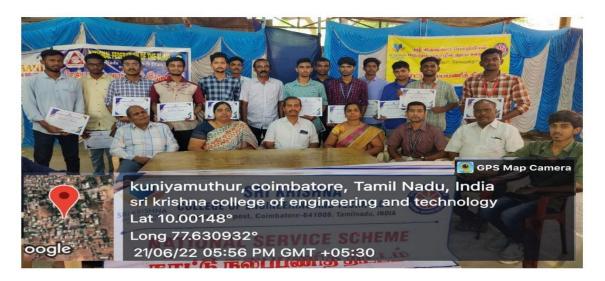

The National Service Scheme of Sri Krishna College of Engineering and Technology, Coimbatore and 'Kanithavani 'Mathematical Sciences Society conducted a week-long free Mathematical Skills Development Training Camp for visually challenged people taking Group IV examination conducted by the Tamil Nadu Public Service Commission at Tamil Nadu West Branch of the National Network for the Blind.

This camp was organized by the Principal of Sri Krishna College of Engineering and Technology, Dr. J. Janet and the President of the National Blind Internet, Tamilnadu West Zone, Mr. Sathasivam inaugurated it.

In this, a group of 25 students of Sri Krishna College of Engineering and Technology, Coimbatore organized under the leadership of Professor Dr.Prabhakaran, Coordinator of Kanithavani conducted the classes effectively. National Blind Internet Training Coordinator Mr. Ganesan sir gave the guidelines.

Twenty-five students were trained continuously for a week from 9 am to 5 pm. In this, 25 visually challenge people from five different districts of Tamil Nadu and the neighbouring state of Puducherry participated and were benefited. Arrangements for this were made by Mr. K. Ilango, Co-Coordinator of Kanithavani and Prof.R.Geethamani, NSS Programme Officer of Sri Krishna College of Engineering and Technology, Coimbatore.

#### **OUTCOME OF THE EVENT:**

This event motivated the blind people to participate in TNPSC exams, and as an outcome 2 blind people got cleared in the exam.

Kuniamuthur, Coimbatore. Tamil Nadu 641008 (An Autonomous Institution Affiliated to Anna University, Chennai)