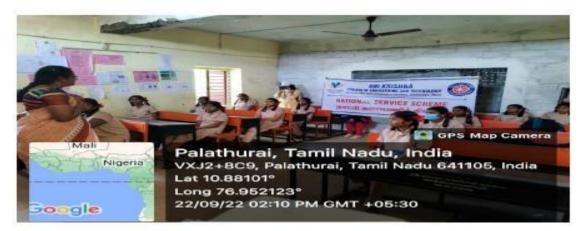

#### AWARENESS ON CHILD ABUSE AT PALATHURAI GOVERNMENT SCHOOL

| S No | Date of  | Name of the                                                          | Department | Event         | No. of Student |
|------|----------|----------------------------------------------------------------------|------------|---------------|----------------|
|      | Event    | Event                                                                | Organized  | Coordinator   | Participants   |
| 1    | 22-09-22 | Awareness on<br>Child Abuse at<br>Palathurai<br>Government<br>School | EEE        | Dr. A.Radhika | 50             |

On 22 September 2022, SKCET Women faculty team conducted awareness programme for girl children of Government middle school, Palathurai on the topic health and hygiene. The event was conducted by Dr.Sivaranjani, Professor of EEE department. She insisted the adolescent girls on how to take care of their health and hygiene. Lecture on Self-discipline was conducted by Ms.K.Priyadharshini, Assistant Professor of ECE department. Ms.K.Priyadharshini insisted on leading a self-disciplined life and also the difference between good touch and bad touch. All the students keenly listened to both the lecture on how to lead a healthy life. The types of child abuse were also discussed in the programme.