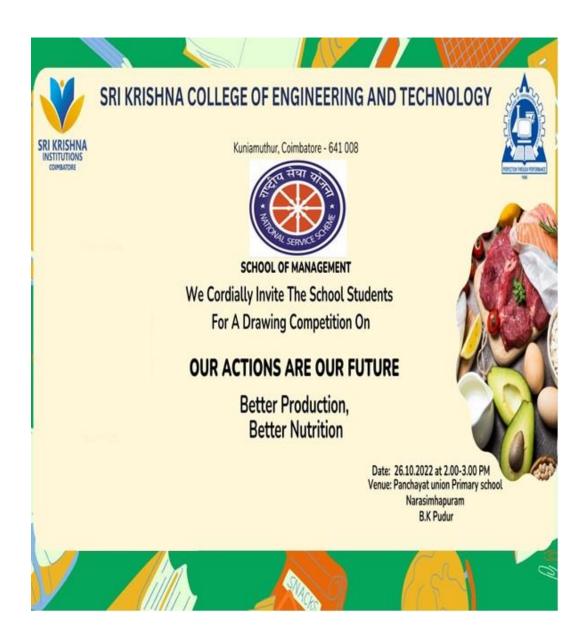

# DRAWING COMPETITION FOR GOVERNMENT SCHOOL STUDENTS AT NARASHIMAPURAM - OUR ACTIONS ARE OUR FUTURE Better Production, Better Nutrition

| Date of Event | Name of the Event                                                                                   | Department<br>Organized | Event<br>Coordinator     | No .of<br>Student<br>Participants |
|---------------|-----------------------------------------------------------------------------------------------------|-------------------------|--------------------------|-----------------------------------|
| 26-10-2022    | Drawing Competition title-<br>Our Actions Are Our<br>Future- Better Production,<br>Better Nutrition | MBA                     | Dr.C.VINOTHA<br>ASP, SOM | 60                                |

School of Management in association with NSS, SKCET organized a Drawing Competition titled "Our Actions Are Our Future- Better Production, Better Nutrition" for the school students scheduled on 26.10.2022 at Panchayat Union Primary School, Narasimhapuram at B.K. Pudur.

#### **CIRCULAR**

The School of Management in association with National Service Scheme, Sri Krishna College of Engineering and Technology organizes a Drawing Competition titled "Our Actions Are Our Future- Better Production, Better Nutrition" for the school students on 26.10.2022 at Panchayat Union Primary School, Narasimhapuram at B.K Pudur.

Time : 02:00 to 03:00 pm

Venue: Panchayat Union Primary School, Narasimhapuram at B.K Pudur

**NSS PROGRAMME OFFICER** 

Beethamani

NSS PROGRAMME OFFICER
Sri Krishna College of
Engineering and Technology
Kuniamuthur, Colmbetore - 8