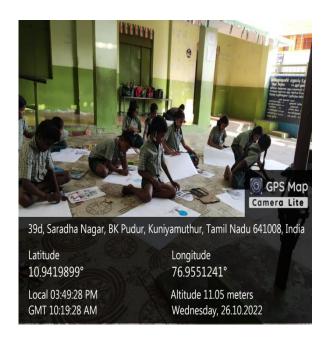

#### PHOTOS OF THE EVENT

Recthaniani

**NSS PROGRAMME OFFICER** 

NSS PROGRAMME OFFICER
Sri Krishna College of
Engineering and Technology
Kuniamuthur, Colmbatore - 8

J.Kl

**PRINCIPAL** 

Sri Krishna Cellege of Engineering and Technology Kuniamuthur. Colmbatore 641 888,

The drawing Competition was conducted and 20 students from Panchayat Union Primary School participated in the event. The theme was given to the students with all the necessary materials and they participated enthusiastically. The results of the competition were evaluated and the best two were given prizes. This event created awareness on right of all people to food, nutrition, peace and equality and how to towards an inclusive and sustainable future, showing greater empathy and kindness in our actions.