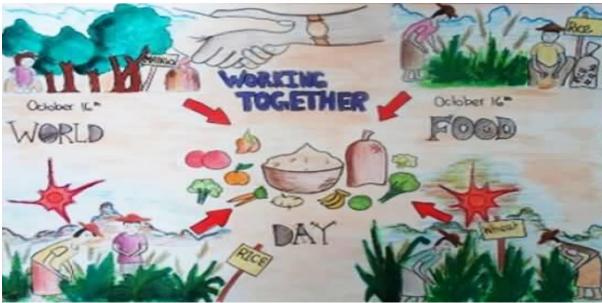

# DRAWING COMPETITION FOR GOVERNMENT SCHOOL STUDENTS AT NARASHIMAPURAM - OUR ACTIONS ARE OUR FUTURE Better Production, Better Nutrition

| Date of Event | Name of the Event                                                                                   | Department<br>Organized | Event<br>Coordinator     | No .of<br>Student<br>Participants |
|---------------|-----------------------------------------------------------------------------------------------------|-------------------------|--------------------------|-----------------------------------|
| 26-10-2022    | Drawing Competition title-<br>Our Actions Are Our<br>Future- Better Production,<br>Better Nutrition | MBA                     | Dr.C.VINOTHA<br>ASP, SOM | 60                                |

School of Management in association with NSS, SKCET organized a Drawing Competition titled "Our Actions Are Our Future- Better Production, Better Nutrition" for the school students scheduled on 26.10.2022 at Panchayat Union Primary School, Narasimhapuram at B.K. Pudur.

The drawing Competition was conducted and 20 students from Panchayat Union Primary School participated in the event. The theme was given to the students with all the necessary materials and they participated enthusiastically. The results of the competition were evaluated and the best two were given prizes. This event created awareness on right of all people to food, nutrition, peace and equality and how to towards an inclusive and sustainable future, showing greater empathy and kindness in our actions.

#### THEME OF THE EVENT

Drawing Competition title- Our Actions Are Our Future- Better Production, Better Nutrition on 26.10.2022

**NSS PROGRAMME OFFICER** 

Beethamani

NSS PROGRAMME OFFICER
Sri Krishna College of
Engineering and Technology
Kuniamuthur, Colmbetore - 8