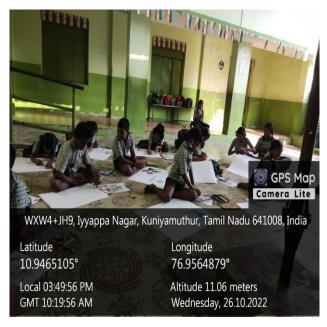

#### PHOTOS OF THE EVENT

Recthaniani

**NSS PROGRAMME OFFICER** 

NSS PROGRAMME OFFICER
Sri Krishna College of
Engineering and Technology
Kuniamuthur, Colmbatore - 8

J.Kl

**PRINCIPAL** 

Sri Krishna Cellege of Engineering and Technology Kuniamuthur. Colmbatore 641 888,

The drawing Competition was conducted and 20 students from Panchayat Union Primary School participated in the event. The theme was given to the students with all the necessary materials and they participated enthusiastically. The results of the competition were evaluated and the best two were given prizes. This event created awareness on right of all people to food, nutrition, peace and equality and how to towards an inclusive and sustainable future, showing greater empathy and kindness in our actions.