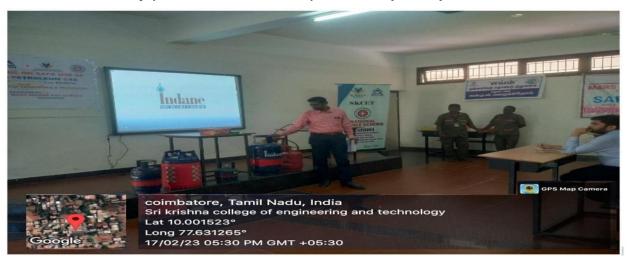

#### FIRE SAFETY (IOCL AND MARS INDANE) TO SHG

| Date of<br>Event | Name of the<br>Event                          | Department<br>Organized | Event<br>Coordinator | No. of<br>Student<br>Participants |
|------------------|-----------------------------------------------|-------------------------|----------------------|-----------------------------------|
| 17.02.23         | Safety (IOCL<br>and Mars<br>Indane) to<br>SHG | EEE                     | Dr. A.Radhika        | 50                                |