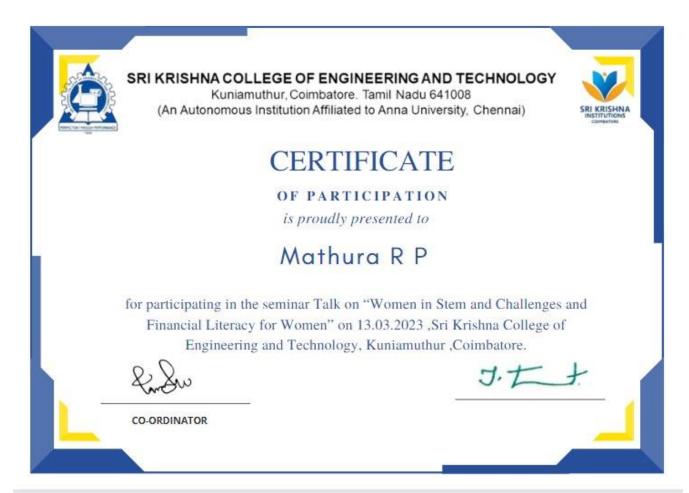

#### **CIRCULAR**

The Women Empowerment Cell of Sri Krishna College of Engineering and Technology is organizing a Guest Lecture - "Women in STEM and Challenges and Financial Literacy for Women" on 13.03.2023 at BS-03 by 10 am. All girl students and women faculty are invited to attend the session without fail.

# Women in STEM and Challenges & Financial Literacy for Women

13-03-2023

Ms. Pranavi Jay Founder HER-D Coimbatore

Dr. J. Janet Principal, SKCET

BS-03

Kuniamuthur, Coimbatore. Tamil Nadu 641008 (An Autonomous Institution Affiliated to Anna University, Chennai)

# TALK ON WOMEN IN STEM AND CHALLENGES AND FINANCIAL LITERACY FOR WOMEN

The Women Empowerment Cell and Department of Science and Humanities has organized a Guest Lecture on "Women in STEM and Challenges and Financial Literacy for Women" on 13.03.2023. Ms. Pranavi Jay, Founder Her-D, Coimbatore. Ms. Pranavi shared her piece of mind on gender sensitization and how women can contribute to STEM. It was indeed a wonderful interactive session with a lot of real time anecdotes.