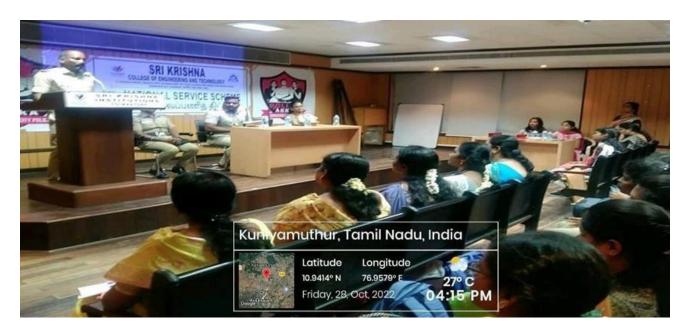

SRI KRISHNA COLLEGE OF ENGINEERING AND TECHNOLOGY
An Autonomous Institution | Approved by AICTE | Affiliated to Anna University
Kuniamuthur, Coimbatore - 641008

| 10 | International Men's Day          | 18.11.2022 | -   | 560 |
|----|----------------------------------|------------|-----|-----|
| 11 | Awareness Program on Police Akka | 28.10.2022 | 75  | -   |
| 12 | Guest Lecture on Born ToWin      | 18.10.2022 | 137 | -   |