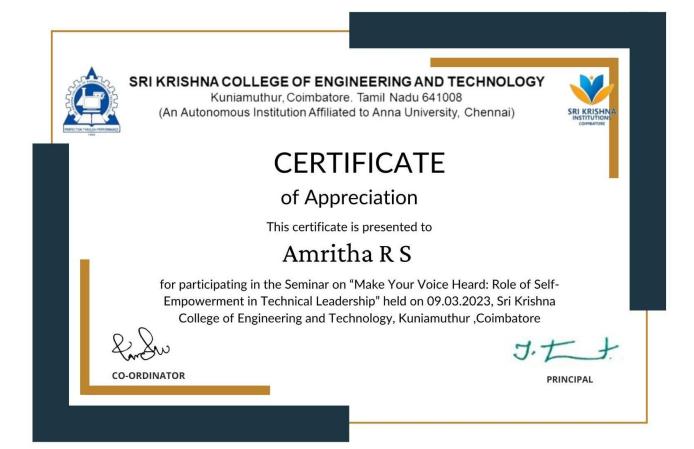

#### **CIRCULAR**

Sri Krishna College of Engineering and Technology is organizing "Women's Day Celebration" on 08.03.2023 at Convention Centre by 3.00 pm. All women folks are invited to join the Women's Day Celebration. Let us honor and empower the incredible women in our community.

#### **INTERNATIONAL WOMEN'S DAY CELEBRATION-2023**

Sri Krishna College of Engineering and Technology (SKCET) has organized an event to celebrate all women in the society. Dr.C.Jayaprabha, Founder and General Secretary Differently Abled Research, Empowerment and Development Organization is the resource person of the day. She rendered a marvelous speech emphasizing on "Who Am I?" She motivated everyone with her real time experiences and encouraged all ladies to be strong and brave.