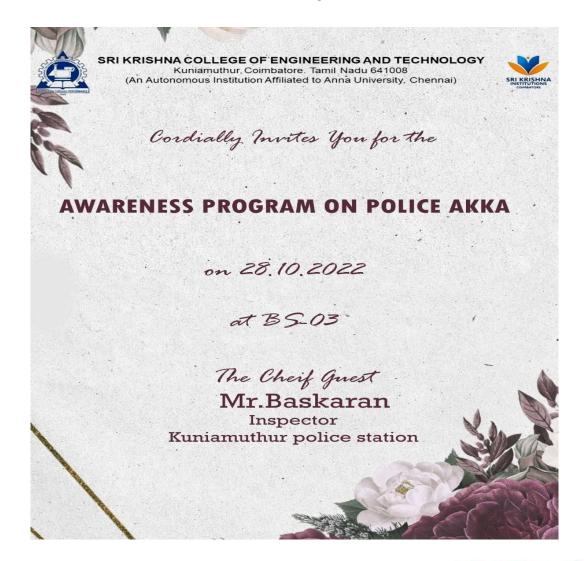

SRI KRISHNA COLLEGE OF ENGINEERING AND TECHNOLOGY
An Autonomous Institution | Approved by AICTE | Affiliated to Anna University
Kuniamuthur, Coimbatore - 641008

| 10 | International Men's Day          | 18.11.2022 | -   | 560 |
|----|----------------------------------|------------|-----|-----|
| 11 | Awareness Program on Police Akka | 28.10.2022 | 75  | -   |
| 12 | Guest Lecture on Born ToWin      | 18.10.2022 | 137 | -   |