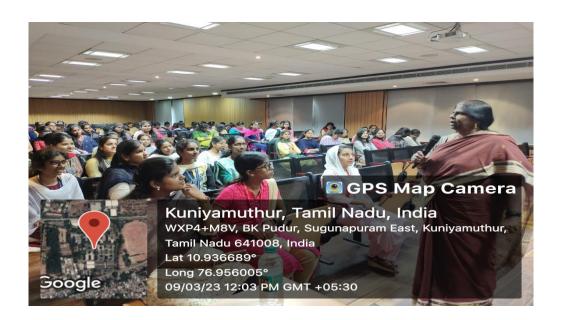

# SEMINAR ON MAKE YOUR VOICE HEARD: ROLE OF SELF EMPOWERMENT IN TECHNICAL LEADERSHIP

The Department of Electronics and Communication Engineering conducted a seminar on "Make your voice Heard: Role of Self- Empowerment in Technical Leadership " on 09.03.2023. Dr.Ramalatha Marimuthu, IEEE IMPACT CREATOR & Entrepreneur, under the IEEE Women Empowerment program was the resource person. She gave an empowering and motivational talk to our budding woman engineers of II & III year students.