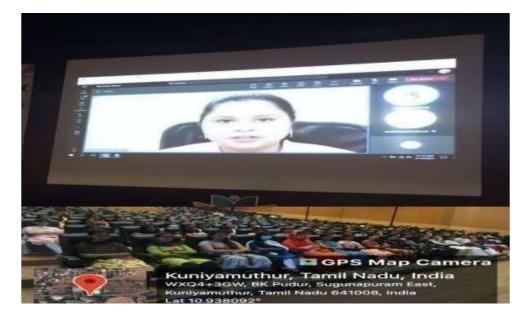

### AWARENESS PROGRAM ON WOMEN HEALTH AND HYGIENE

The Women Empowerment cell of Sri Krishna College of Engineering and Technology (SKCET) has organized an exclusive session on Women Health and Hygiene for the women students by Dr.Gayathri Karthik - Nutrition Consultant, Co- founder, Kay Gee Global on 14.02.2023. The program sensitized the students about the importance of healthy diet and hygienic measures to prevent infections and promote better health. Dr. Jayasudha Subburaj, Placement Officer thanked the guest for the much needed awareness shared with our Women students. The session included activities like informative talks, and discussions.

Dr. Gayathri Karthik - Nutrition Consultant is discussing on Women health and hygiene on 14.02.2023

Kuniamuthur, Coimbatore. Tamil Nadu 641008 (An Autonomous Institution Affiliated to Anna University, Chennai)