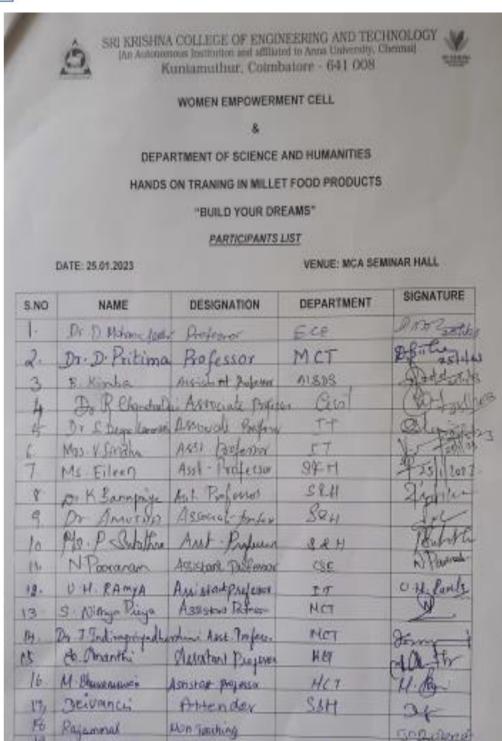

# **List of Gender Equality Promotion Programs for AY 2022-23**

| S.No | Title of the program                                                                           | Date       | Number of participants by gender |      |
|------|------------------------------------------------------------------------------------------------|------------|----------------------------------|------|
|      |                                                                                                |            | Female                           | Male |
| 1    | Panel Discussion on Women Empowerment & Entrepreneurship                                       | 20.03.2023 | 250                              | 150  |
| 2    | Talk on "Women in Stem and Challenges and Financial Literacy for Women"                        | 13.03.2023 | 62                               | -    |
| 3    | Seminar on "Make Your<br>Voice Heard: Role of Self-<br>Empowerment in Technical<br>Leadership" | 09.03.2023 | 45                               | 55   |
| 4    | International Women's Day Celebration-2023                                                     | 08.03.2023 | 500                              | -    |
| 5    | Awareness on Women Health and Hygiene                                                          | 14.02.2023 | 72                               | -    |
| 6    | Expo on Organic Products                                                                       | 28.01.2023 | 55                               | 65   |
| 7    | Hands on Training in Millet Food Products "Build Your Dreams"                                  | 25.01.2023 | 60                               | -    |
| 8    | Awareness Program on Gender Sensitisation and It's Current Affairs                             | 12.12.2022 | 127                              | -    |
| 9    | Seminar on Work Life Balance -<br>Unmasking the art of Happy<br>Living                         | 26.11.2022 | 80                               | -    |