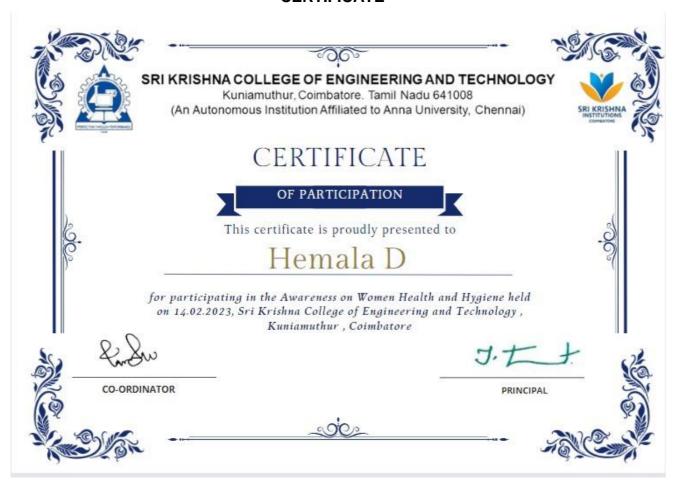

#### **CERTIFICATE**

Kuniamuthur, Coimbatore. Tamil Nadu 641008 (An Autonomous Institution Affiliated to Anna University, Chennai)

Ref No: SKCET/WEC/22-23/11 Date: 23.02.2023

### AWARENESS PROGRAM ON WOMEN HEALTH AND HYGIENE

The Women Empowerment cell of Sri Krishna College of Engineering and Technology (SKCET) has organized an exclusive session on Women Health and Hygiene for the women students by Dr.Gayathri Karthik - Nutrition Consultant, Co- founder, Kay Gee Global on 14.02.2023. The program sensitized the students about the importance of healthy diet and hygienic measures to prevent infections and promote better health. Dr. Jayasudha Subburaj, Placement Officer thanked the guest for the much needed awareness shared with our Women students. The session included activities like informative talks, and discussions.