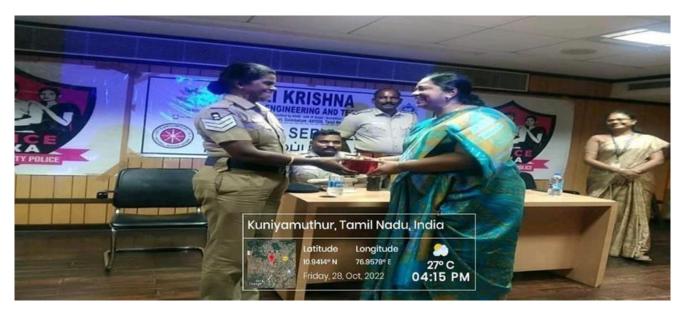

SRI KRISHNA COLLEGE OF ENGINEERING AND TECHNOLOGY
An Autonomous Institution | Approved by AICTE | Affiliated to Anna University
Kuniamuthur, Coimbatore - 641008

| 10 | International Men's Day          | 18.11.2022 | -   | 560 |
|----|----------------------------------|------------|-----|-----|
| 11 | Awareness Program on Police Akka | 28.10.2022 | 75  | -   |
| 12 | Guest Lecture on Born ToWin      | 18.10.2022 | 137 | -   |