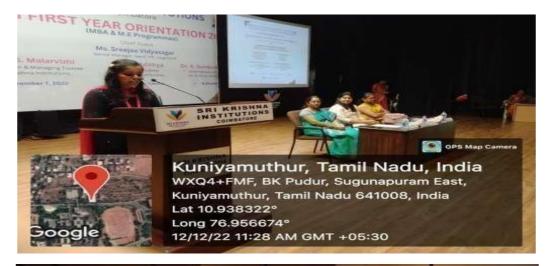

tonomous Institution Affiliated to Anna University, Chennai)



#### AWARENESS PROGRAM ON GENDER SENSITISATION AND IT'S CURRENT AFFAIRS

The Women Empowerment Cell of Sri Krishna College of Engineering and Technology organized a Guest Lecture on "Gender Sensitisation and it's Current Affairs" for the First year female students by Ms.Pranavi Jay, Founder HER - D, Coimbatore on 12.12.2022. The main objective of the event was to sensitize the students about the equality concerns and to create awareness regarding gender equality issues and modifying the behavior and views that people hold about themselves and other genders. Session Highlights are Gender Identities, Importance of women being financially independent, Break the stereotypes and allow each other to grow with the right perspective





Ms.Pranavi is delivering a lecture on "Gender Sensitisation and it's Current Affairs" on 12.12.2022.



Kuniamuthur, Coimbatore. Tamil Nadu 641008 (An Autonomous Institution Affiliated to Anna University, Chennai)



#### PARTICIPANTS' LIST

| S.No | Register                      | Student Name         |  |  |  |
|------|-------------------------------|----------------------|--|--|--|
| 1    | 22ECE002                      | ABHINAYA J           |  |  |  |
| 2    | 22ECE004                      | ABINAYA M K          |  |  |  |
| 3    | 22ECE005                      | ABIRAMI G            |  |  |  |
| 4    | 22ECE006                      | ABIRAMI T            |  |  |  |
| 5    | 22ECE011                      | AJIN RIBIA.P         |  |  |  |
| 6    | 22ECE012                      | AJ