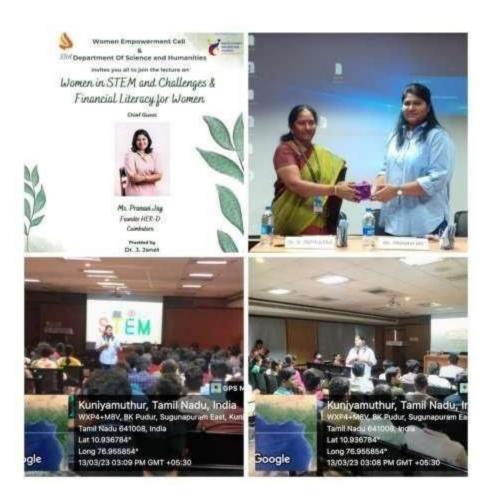

#### **CIRCULAR**

The Women Empowerment Cell of Sri Krishna College of Engineering and Technology is organizing a Guest Lecture - "Women in STEM and Challenges and Financial Literacy for Women" on 13.03.2023 at BS-03 by 10 am. All girl students and women faculty are invited to attend the session without fail.

# Women in STEM and Challenges & Financial Literacy for Women

13-03-2023

Ms. Pranavi Jay Founder HER-D Coimbatore

Dr. J. Janet Principal, SKCET

BS-03

Kuniamuthur, Coimbatore. Tamil Nadu 641008 (An Autonomous Institution Affiliated to Anna University, Chennai)

# TALK ON WOMEN IN STEM AND CHALLENGES AND FINANCIAL LITERACY FOR WOMEN

The Women Empowerment Cell and Department of Science and Humanities has organized a Guest Lecture on "Women in STEM and Challenges and Financial Literacy for Women" on 13.03.2023. Ms. Pranavi Jay, Founder Her-D, Coimbatore. Ms. Pranavi shared her piece of mind on gender sensitization and how women can contribute to STEM. It was indeed a wonderful interactive session with a lot of real time anecdotes.

Ms. Pranavi Jay, Founder HER-D delivered a lecture to the students on 13.03.23

Kuniamuthur, Coimbatore. Tamil Nadu 641008 (An Autonomous Institution Affiliated to Anna University, Chennai)

SRI KRISHNA COLLEGE OF ENGINEERING AND TECHNOLOGY
Kuniamuthur, Colmbatore Tamil Nadu 641008
(An Autonomous Institution Affiliated to Anna University, Chennai)