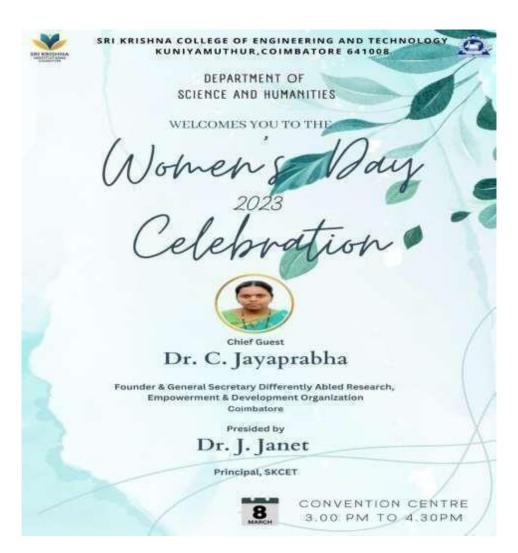

#### **INTERNATIONAL WOMEN'S DAY CELEBRATION-2023**

Sri Krishna College of Engineering and Technology (SKCET) has organized an event to celebrate all women in the society. Dr.C.Jayaprabha, Founder and General Secretary Differently Abled Research, Empowerment and Development Organization is the resource person of the day. She rendered a marvelous speech emphasizing on "Who Am I?" She motivated everyone with her real time experiences and encouraged all ladies to be strong and brave.

Dr C.Jayapradha, Founder and General Secretary of Differently Abled Research, Empowerment and Development Organization is addressing the gathering on Women's Day Celebration

Kuniamuthur, Coimbatore. Tamil Nadu 641008 (An Autonomous Institution Affiliated to Anna University, Chennai)