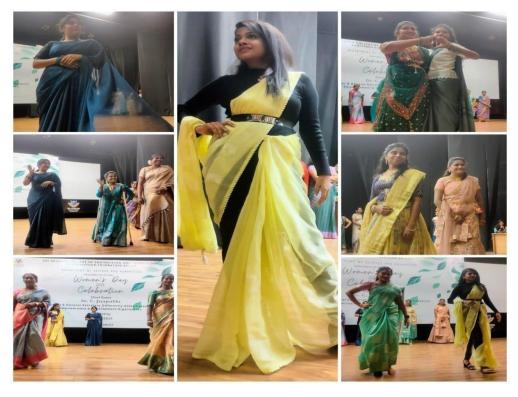

#### **INTERNATIONAL WOMEN'S DAY CELEBRATION-2023**

Sri Krishna College of Engineering and Technology (SKCET) has organized an event to celebrate all women in the society. Dr.C.Jayaprabha, Founder and General Secretary Differently Abled Research, Empowerment and Development Organization is the resource person of the day. She rendered a marvelous speech emphasizing on "Who Am I?" She motivated everyone with her real time experiences and encouraged all ladies to be strong and brave.

Dr C.Jayapradha, Founder and General Secretary of Differently Abled Research, Empowerment and Development Organization is addressing the gathering on Women's Day Celebration

Kuniamuthur, Coimbatore. Tamil Nadu 641008 (An Autonomous Institution Affiliated to Anna University, Chennai)

Faculty and Students participated in the Women's day celebration events on 08.03.2023

Kuniamuthur, Coimbatore. Tamil Nadu 641008 (An Autonomous Institution Affiliated to Anna University, Chennai)

Ref No: SKCET/WEC/22-23/07 DATE: 08.02.2023