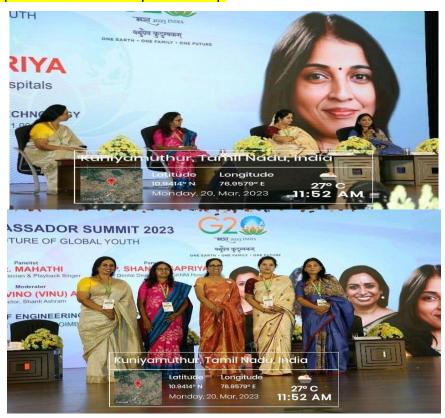

#### **G20 YOUNG AMBASSADOR SUMMIT 2023**

FUELLING THE FUTURE OF GLOBAL YOUTH

On Monday, March 20, 2023 @ 11 AM

Sri Krishna Hall, Sri Krishna College of Engineering and Technology, Coimbatore - 641 008

"Women Empowerment & Entrepreneurship"

Moderator

Dr. Kezevino (Vinu) Aram

Director, Shanthi Ashram, Coimbatore

**Panelists** 

Ms. Veena Kumaravel

Founder, Naturals Beauty Salon

Ms. Mahathi. S

Carnatic Musician & Playback Singer

Dr.P. Shanmugapriya Head of Dental Department

**GKNM Hospitals** 

Valedictory Address & Closing Remarks

Ms. Gautami Tadimalla

Indian Actress

ONE EARTH . ONE FAMILY . ONE FUTURE

#### PANEL DISCUSSION ON WOMEN EMPOWERMENT & ENTREPRENEURSHIP

Sri Krishna College of Engineering and Technology (SKCET) has arranged a panel discussion on women empowerment and entrepreneurship on 20.03.2023 with resource persons Dr. Kezevino (Vinu) Aram Director, Shanti Ashram, Coimbatore as Moderator and Tmt.Mahathi, Carnatic Musician & Playback Singer and Tmt. Veena Kumaravel, Founder, Naturals Beauty Salon and Dr.P.Shanmugapriya, Head of Dental Department, GKNM Hospitals as Panelists. The session focused on the theme "Women Empowerment & Entrepreneurship".

Dr. Kezevino, Tmt.Mahathi, Tmt. Veena Kumaravel, Dr.P.Shanmugapriya are on the panel discussion regarding women entrepreneurship on 20.03.2023

Kuniamuthur, Coimbatore. Tamil Nadu 641008 (An Autonomous Institution Affiliated to Anna University, Chennai)